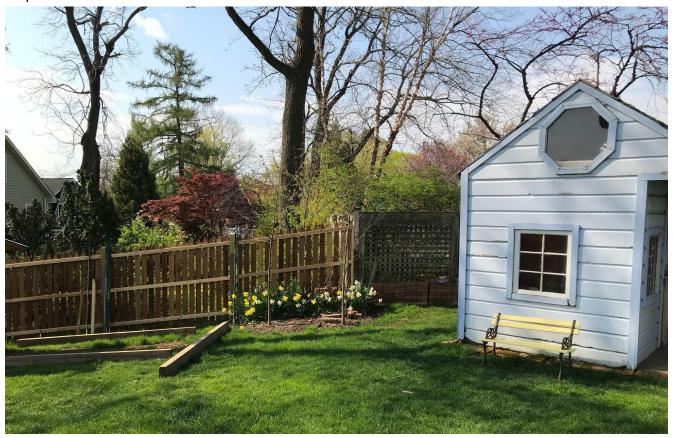

# **Chicken RUN/PEN**

The Chicken run/pen will be a wood structure (2x4) with hardware mesh and chicken wire. Similar to the below picture. Dimension will be 11 x 6. With a maximum height of 6'.

Proposed location of the run. Current fence on the south side.

Current view of east side and north side.