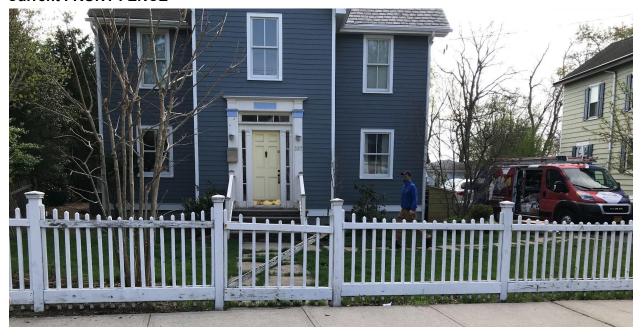

# **DRIVEWAY FENCE**

### **Current FRONT FENCE**

South neighbor FRONT Fence (Underwood)

From driveway looking out (west) to across the street neighbors.

Driveway looking EAST. Proposed fence to span form left side (house side) to current wood fence on the right. Reference survey map for location.