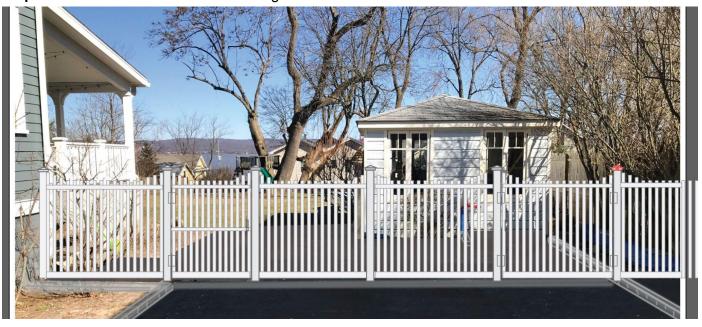

# **DRIVEWAY FENCE**

### **Current FRONT FENCE**



South neighbor FRONT Fence (Underwood)



From driveway looking out (west) to across the street neighbors.



Driveway looking EAST. Proposed fence to span form left side (house side) to current wood fence on the right. Reference survey map for location.



# South side of driveway.



North side of driveway (left side looking in - House side.





## Proposed Style of fence (to match current front fence)



## Proposed fence RENDER. Maximum height 5'



# **Chicken RUN/PEN**

The Chicken run/pen will be a wood structure (2x4) with hardware mesh and chicken wire. Similar to the below picture. Dimension will be 11 x 6. With a maximum height of 6'.



Proposed location of the run. Current fence on the south side.



Current view of east side and north side.