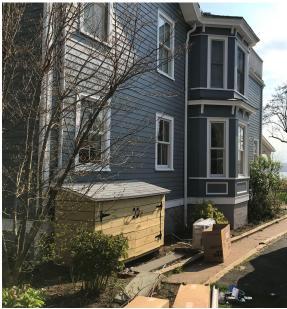

# **Chicken RUN/PEN**

The Chicken run/pen will be a wood structure (2x4) with hardware mesh and chicken wire. Similar to the below picture. Dimension will be 11 x 6. With a maximum height of 6'.

Proposed location of the run. Current fence on the south side.