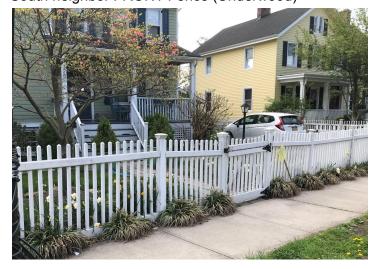

### **Current FRONT FENCE**

South neighbor FRONT Fence (Underwood)

From driveway looking out (west) to across the street neighbors.

Driveway looking EAST. Proposed fence to span form left side (house side) to current wood fence on the right. Reference survey map for location.