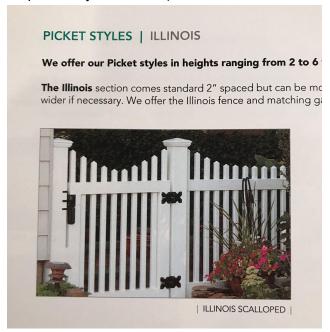

# **DRIVEWAY FENCE**

### **Current FRONT FENCE**



South neighbor FRONT Fence (Underwood)



From driveway looking out (west) to across the street neighbors.



Driveway looking EAST. Proposed fence to span form left side (house side) to current wood fence on the right. Reference survey map for location.



# South side of driveway.



North side of driveway (left side looking in - House side.





## Proposed Style of fence (to match current front fence)



## Proposed fence RENDER. Maximum height 5'



# **Chicken RUN/PEN**

The Chicken run/pen will be a wood structure (2x4) with hardware mesh and chicken wire. Similar to the below picture. Dimension will be 11 x 6. With a maximum height of 6'.



Proposed location of the run. Current fence on the south side.



Current view of east side and north side.