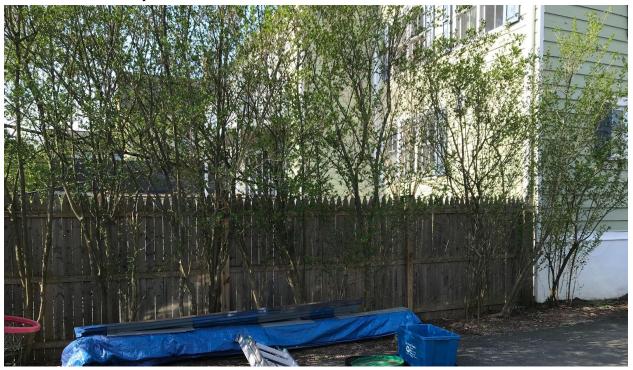

# **Chicken RUN/PEN**

The Chicken run/pen will be a wood structure (2x4) with hardware mesh and chicken wire. Similar to the below picture. Dimension will be 11 x 6. With a maximum height of 6'.

Proposed location of the run. Current fence on the south side.

Current view of east side and north side.