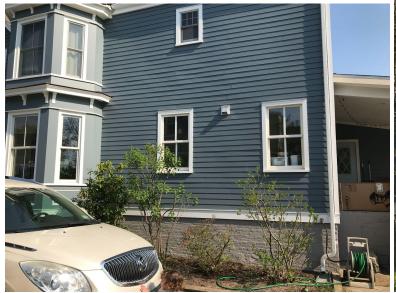

# South side of driveway.

North side of driveway (left side looking in - House side.