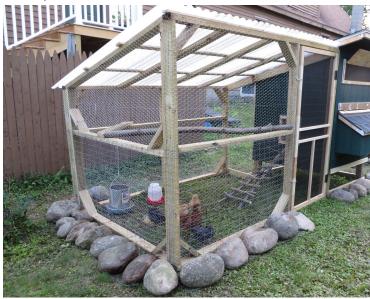

# **Chicken RUN/PEN**

The Chicken run/pen will be a wood structure (2x4) with hardware mesh and chicken wire. Similar to the below picture. Dimension will be 11 x 6. With a maximum height of 6'.

Proposed location of the run. Current fence on the south side.