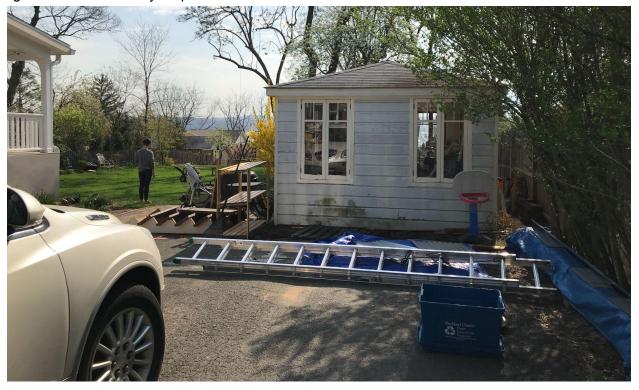

# **Chicken RUN/PEN**

The Chicken run/pen will be a wood structure (2x4) with hardware mesh and chicken wire. Similar to the below picture. Dimension will be 11 x 6. With a maximum height of 6'.

Proposed location of the run. Current fence on the south side.

Current view of east side and north side.