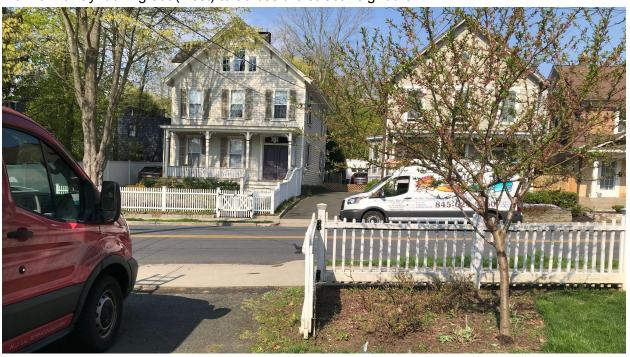

### **Current FRONT FENCE**

South neighbor FRONT Fence (Underwood)

From driveway looking out (west) to across the street neighbors.

Driveway looking EAST. Proposed fence to span form left side (house side) to current wood fence on the right. Reference survey map for location.

# South side of driveway.

North side of driveway (left side looking in - House side.