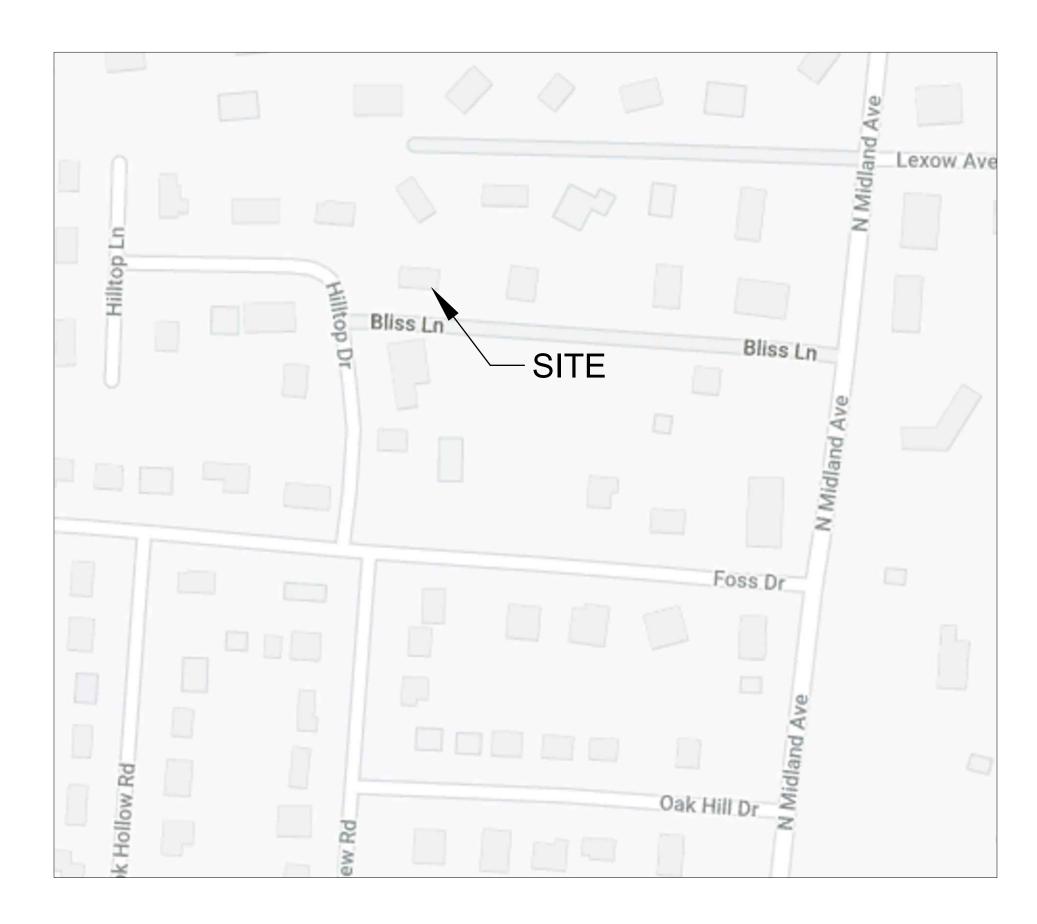

## **BULK TABLE**

OWNER OF RECORD BRETT & GEMINI WATANABE PROPERTY ADDRESS 204 HILLTOP DRIVE

SECTION 136 BLOCK A LOT 9

ZONE R-

USE SINGLE FAMILY RESIDENTIAL

|                                           | REQUIRED                  | EXISTING                     | PROPOSED                     | NET CHANGE |
|-------------------------------------------|---------------------------|------------------------------|------------------------------|------------|
| MIN. LOT AREA SF                          | 20,000 SF                 | 24,211 SF                    | 22,919 SF                    | NO CHANGE  |
| MIN. STREET FRONTAGE FT                   | 100 FT                    | 124.12 FT /180FT*            | 124.12 FT /180FT*            | NO CHANGE  |
| MIN. FRONT YARD SETBACK FT