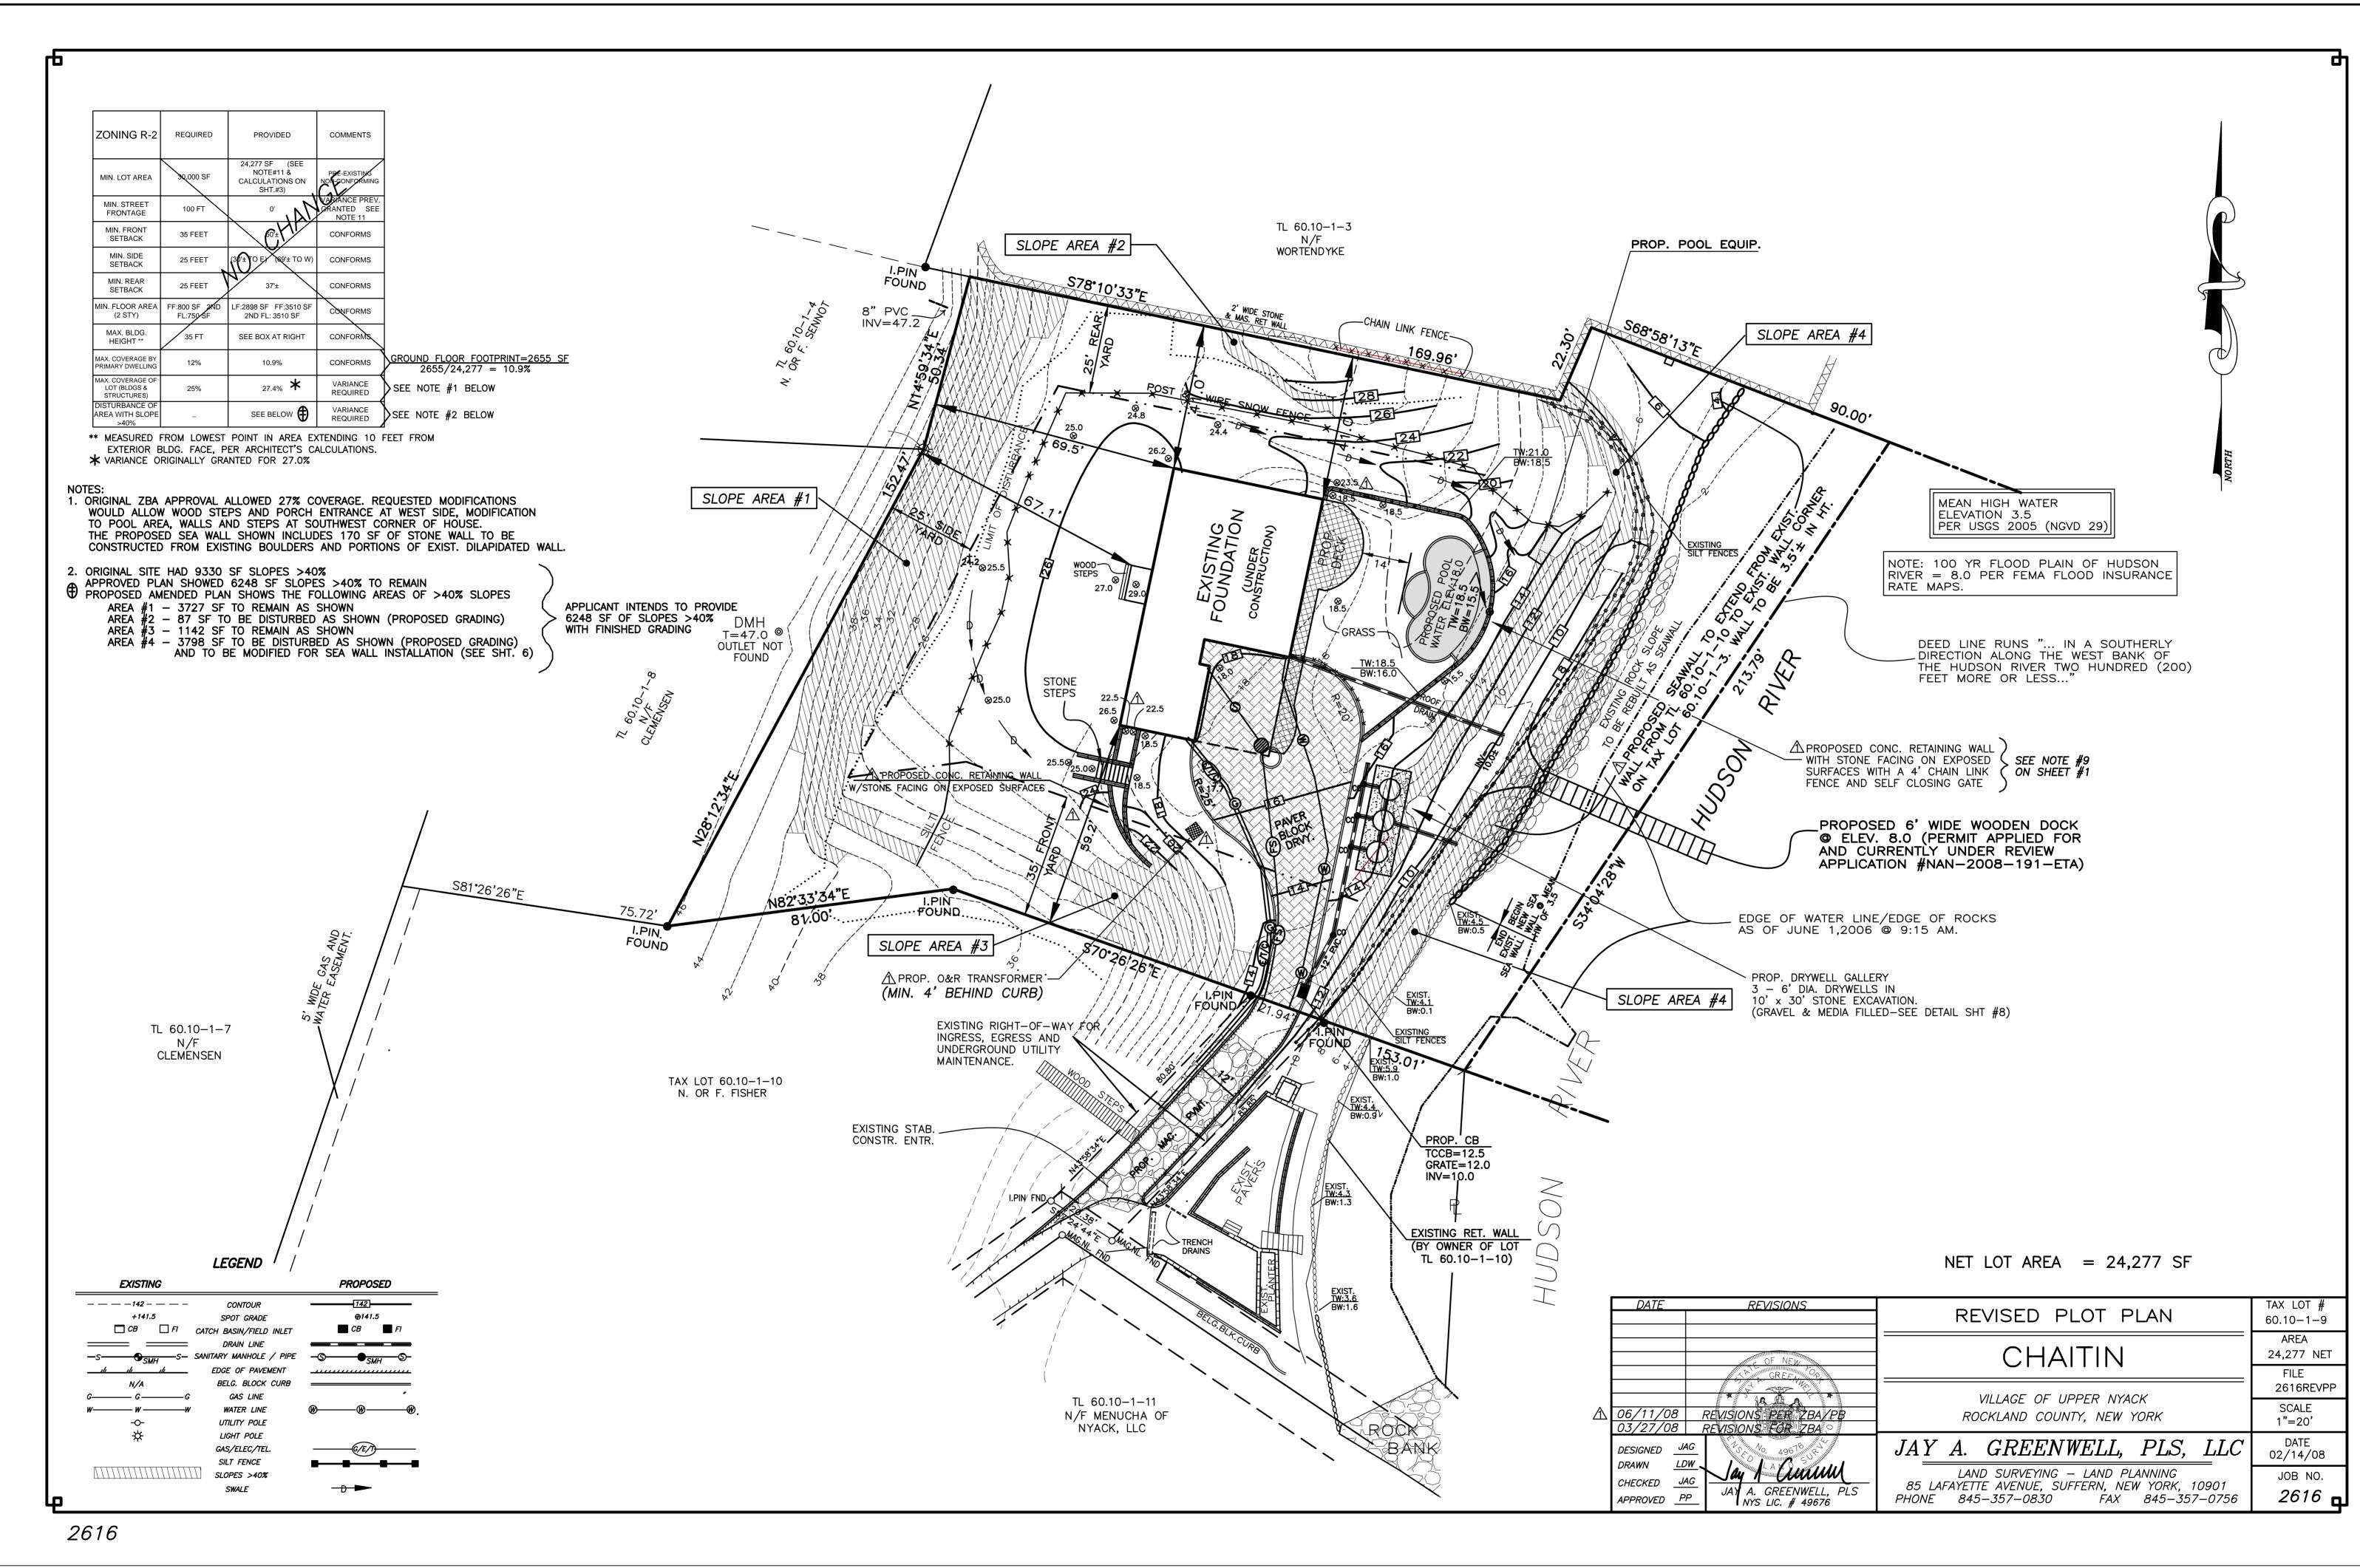

## COPY OF REVISED PLOT PLAN

|                                             | $\mathbf{NET} = \mathbf{LOT} \mathbf{ANEA} - \mathbf{Z4, Z77, 3F}$                                                     |                               |
|---------------------------------------------|------------------------------------------------------------------------------------------------------------------------|-------------------------------|
| REVISIONS                                   | REVISED PLOT PLAN                                                                                                      | TAX LOT <b>#</b><br>60.10—1—9 |
| OF NEW                                      | CHAITIN                                                                                                                | AREA<br>24,277 NET            |
| GREEANDOR                                   |                                                                                                                        | FILE<br>2616REVPP             |
| REVISIONS COR ZBAZPB<br>REVISIONS COR ZBA 0 | ROCKLAND COUNTY, NEW YORK                                                                                              | SCALE<br>1"=20'               |
|                                             | JAYA. GREENWELL, PLS, LLC                                                                                              | DATE<br>02/14/08              |
| JAY A. GREENWELL, PLS<br>NYS LIC. # 49676   | LAND SURVEYING – LAND PLANNING<br>85 LAFAYETTE AVENUE, SUFFERN, NEW YORK, 10901<br>PHONE 845–357–0830 FAX 845–357–0756 | јов NO.<br>2616 р             |