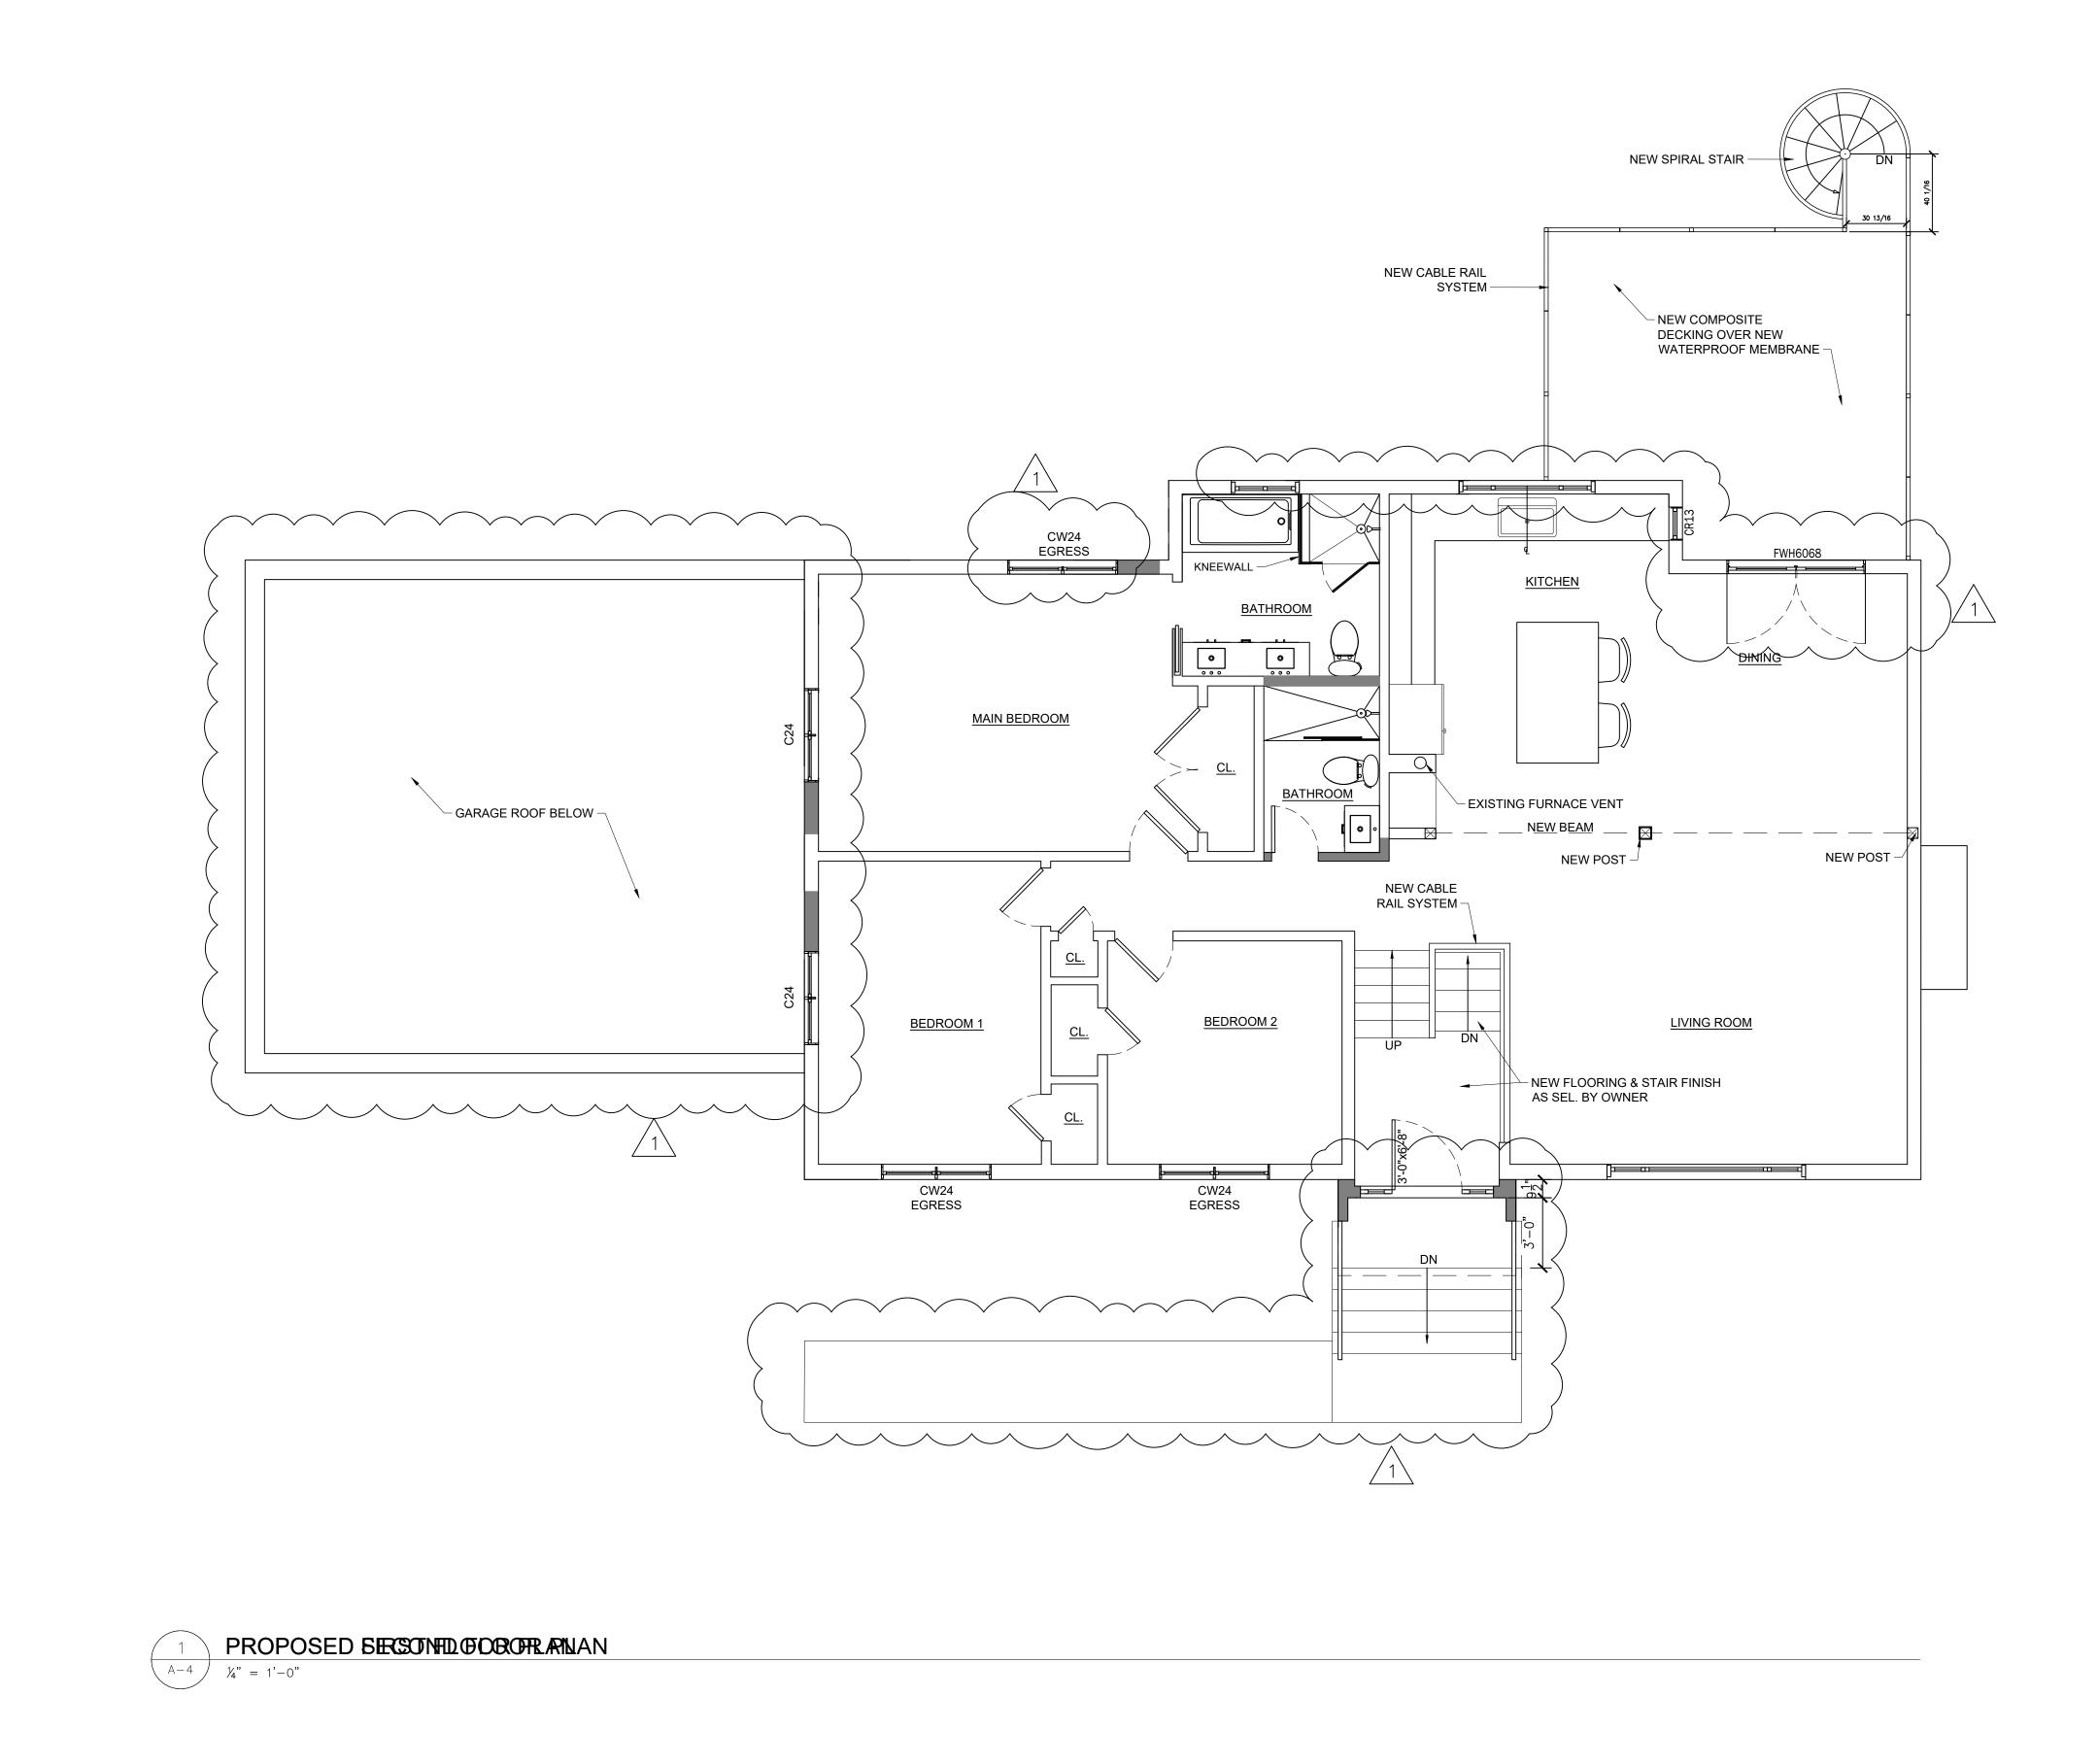

### DRAWING TITLE PROPOSED SECOND FLOOR PLAN

PROJECT NO. 2334 DRAWN BY MCR SCALE AS NOTED

JUNE 4, 2023

DATE

**A-4** 

HERARD RESIDENCE INTERIOR & EXTERIOR **RENOVATIONS &** ADDITIONS

## VALLEX HERARD

514 N BROADWAY UPPER NYACK, NY 10960

### MAREN ROBERTSON ARCHITECTURE

MAREN ROBERTSON ARCHITECT

58 Washington Street Nyack, NY 10960 Tel: 845-553-5525 marencr@yahoo.com

/1 REVISIONS FOR PB MEETING 6/21/23 PLANNING BOARD SUBMISSION 4/4/23

#### **GENERAL NOTES**

- 1. DO NOT SCALE THE DRAWINGS. USE DIMENSIONS INDICATED ONLY.
- 2. ALL WORK SHALL CONFORM TO LOCAL AND NEW YORK STATE CODE REQUIREMENTS. WORK SHALL NOT COMMENCE UNTIL A BUILDING PERMIT HAS BEEN ISSUED BY THE LOCAL BUILDING DEPARTMENT.
- 3. CONTRACTOR SHALL VERIFY ALL EXISTING CONDITIONS IN FIELD. CONTRACTOR TO NOTIFY OWNER/ARCHITECT OF ANY DISCREPANCY PRIOR TO CONSTRUCTION OR IMMEDIATELY UPON DISCOVERY.
- 4. ALL WOOD IN CONTACT WITH CONCRETE, MASONRY AND/OR SOIL SHALL BE PRESSURE-PRESERVATIVE-TREATED.