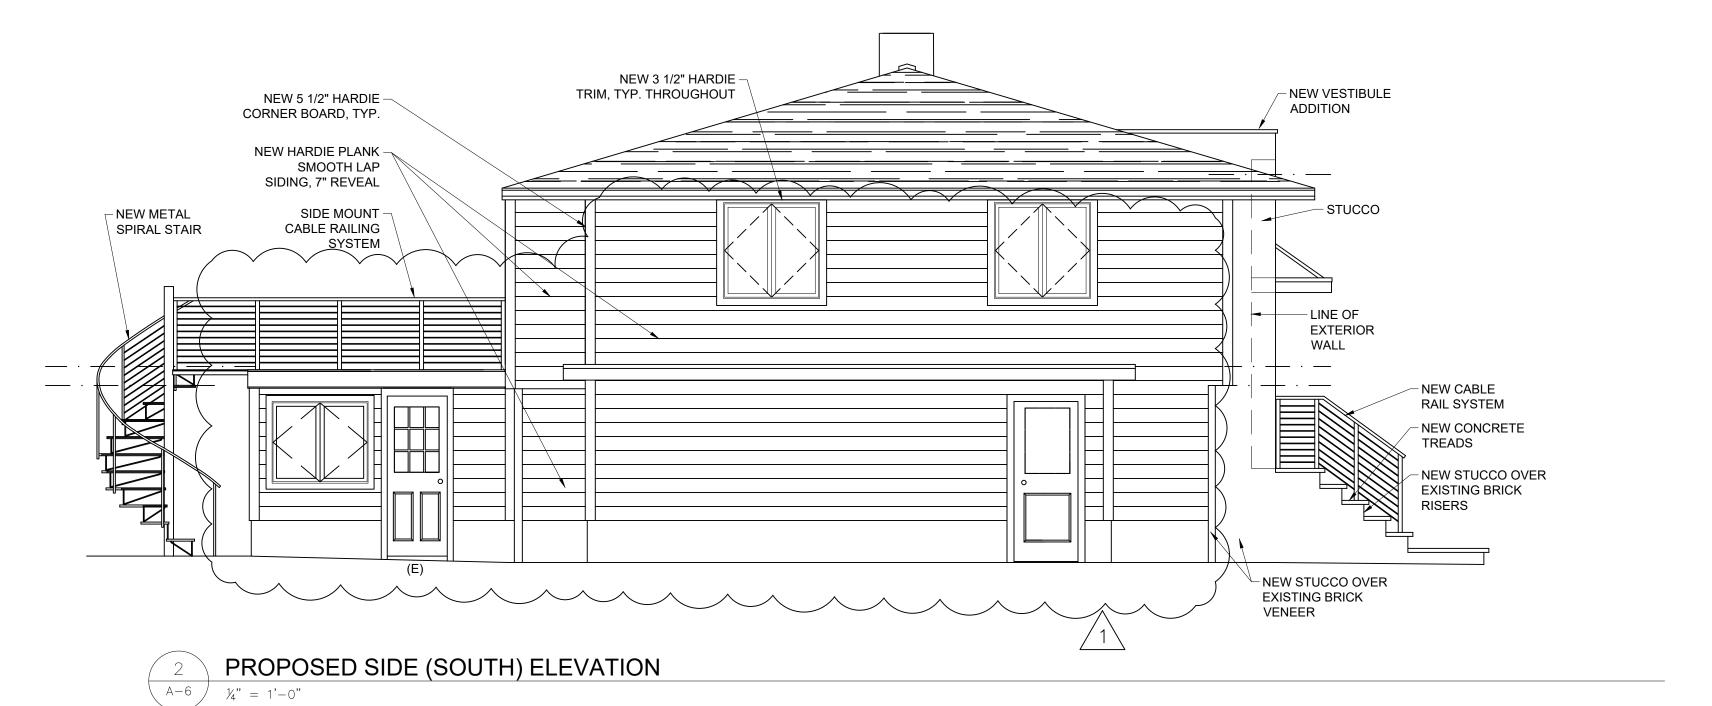

### DRAWING TITLE **PROPOSED EAST &** SOUTH **ELEVATIONS**

PROJECT NO. 2334 DRAWN BY MCR

SCALE AS NOTED DATE

JUNE 4, 2023

# VALLEX HERARD

514 N BROADWAY UPPER NYACK, NY 10960

# MAREN ROBERTSON

MAREN ROBERTSON ARCHITECT

58 Washington Street Nyack, NY 10960 Tel: 845-553-5525 marencr@yahoo.com

1REVISIONS FOR PB MEETING6/21/23PLANNING BOARD SUBMISSION4/4/23

#### GENERAL NOTES

- 1. DO NOT SCALE THE DRAWINGS. USE DIMENSIONS INDICATED ONLY.
- 2. ALL WORK SHALL CONFORM TO LOCAL AND NEW YORK STATE CODE REQUIREMENTS. WORK SHALL NOT COMMENCE UNTIL A BUILDING PERMIT HAS BEEN ISSUED BY THE LOCAL BUILDING DEPARTMENT.
- 3. CONTRACTOR SHALL VERIFY ALL EXISTING CONDITIONS IN FIELD. CONTRACTOR TO NOTIFY OWNER/ARCHITECT OF ANY DISCREPANCY PRIOR TO CONSTRUCTION OR IMMEDIATELY UPON DISCOVERY.
- 4. ALL WOOD IN CONTACT WITH CONCRETE, MASONRY AND/OR SOIL SHALL BE PRESSURE-PRESERVATIVE-TREATED.