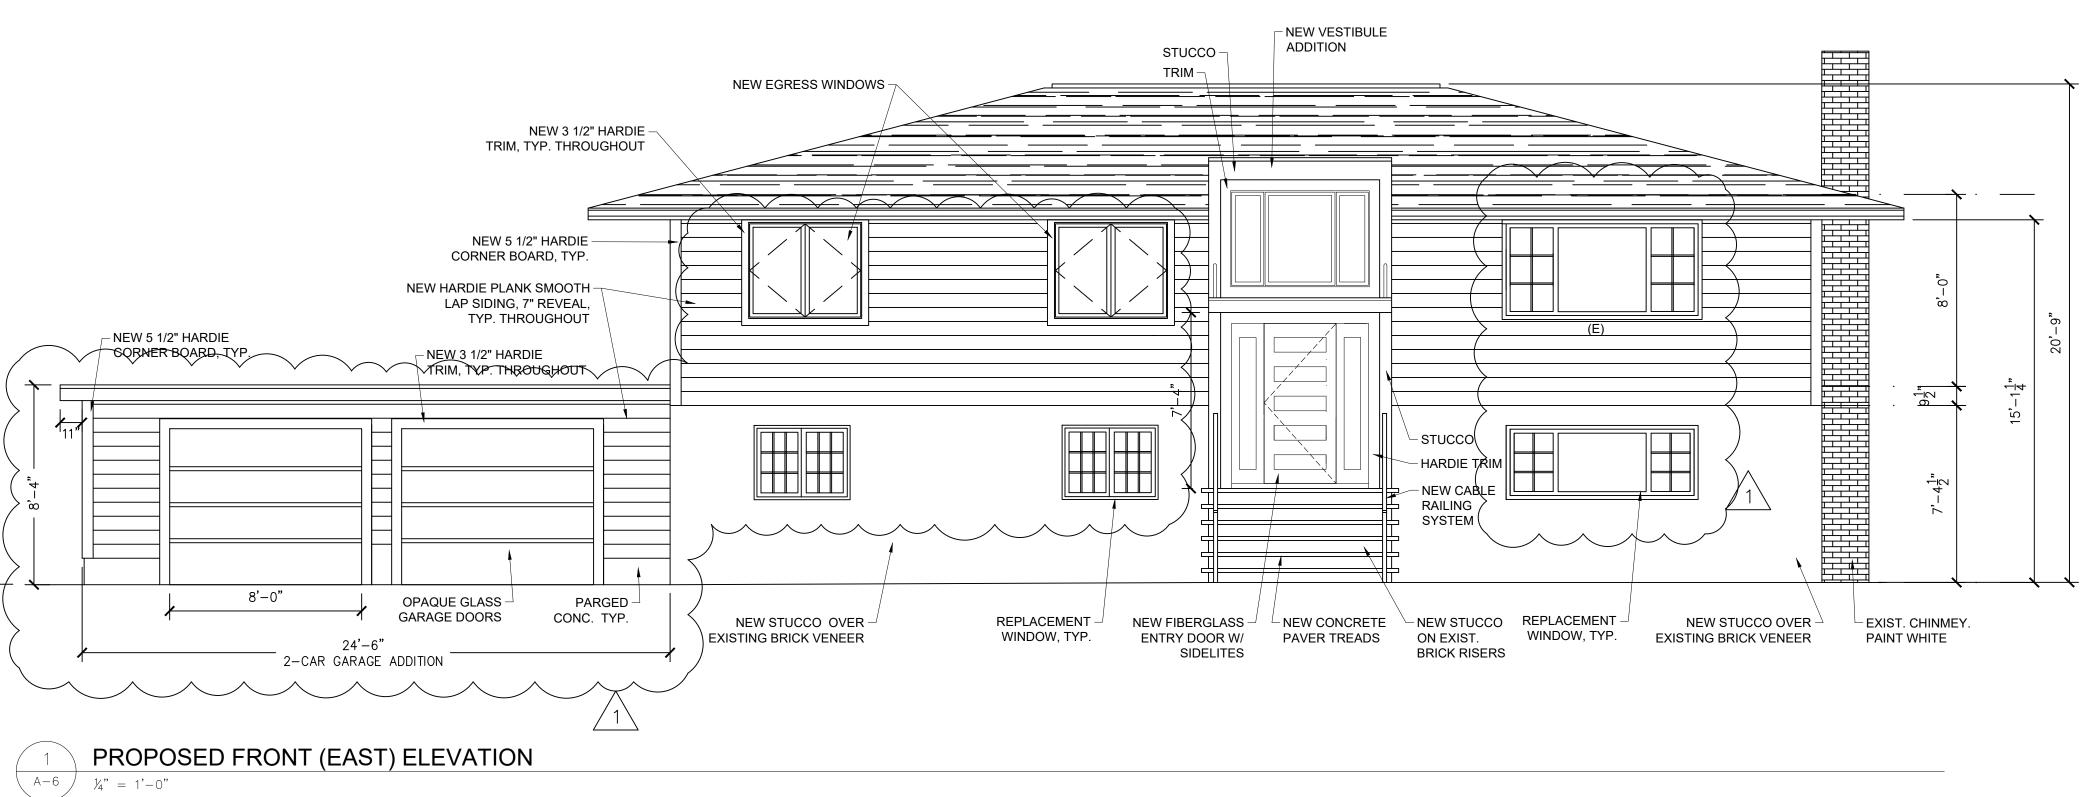

### DRAWING TITLE **PROPOSED EAST &** SOUTH **ELEVATIONS**

PROJECT NO. 2334 DRAWN BY MCR

SCALE AS NOTED DATE

JUNE 4, 2023