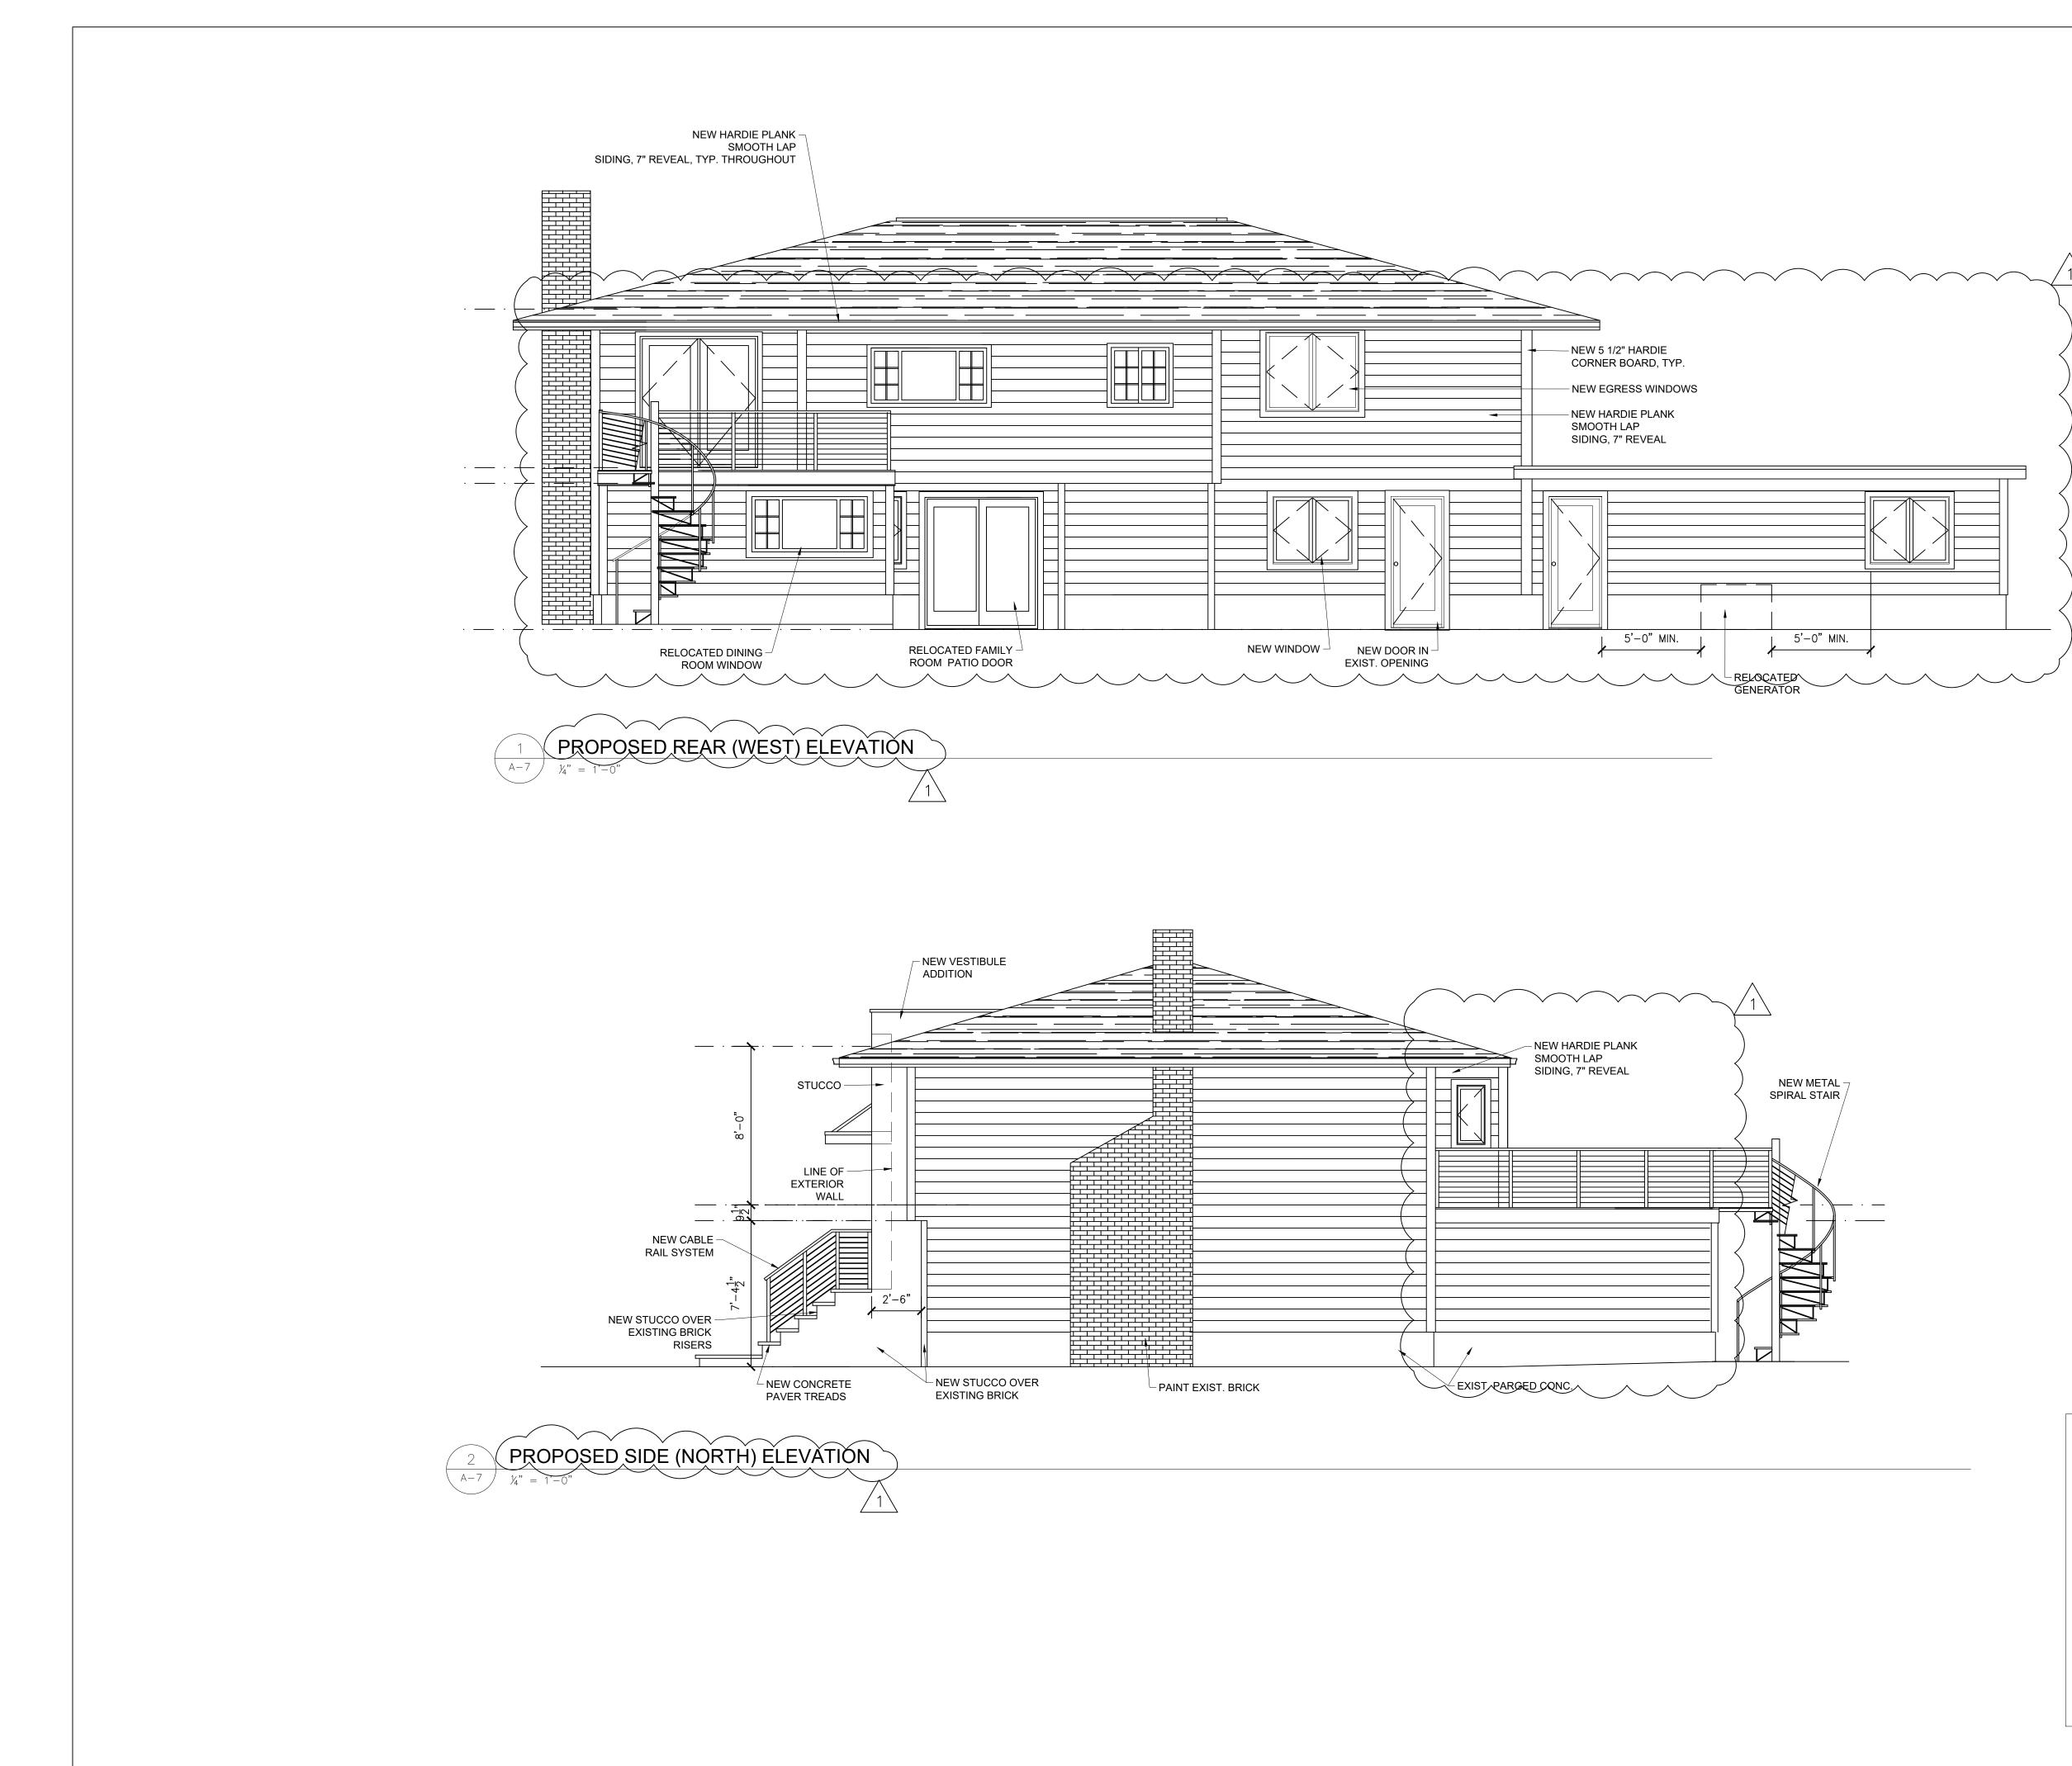

## DRAWING TITLE PROPOSED NORTH & WEST ELEVATIONS

PROJECT NO. 2334 DRAWN BY MCR

SCALE AS NOTED DATE

JUNE 4, 2023

**A-7**