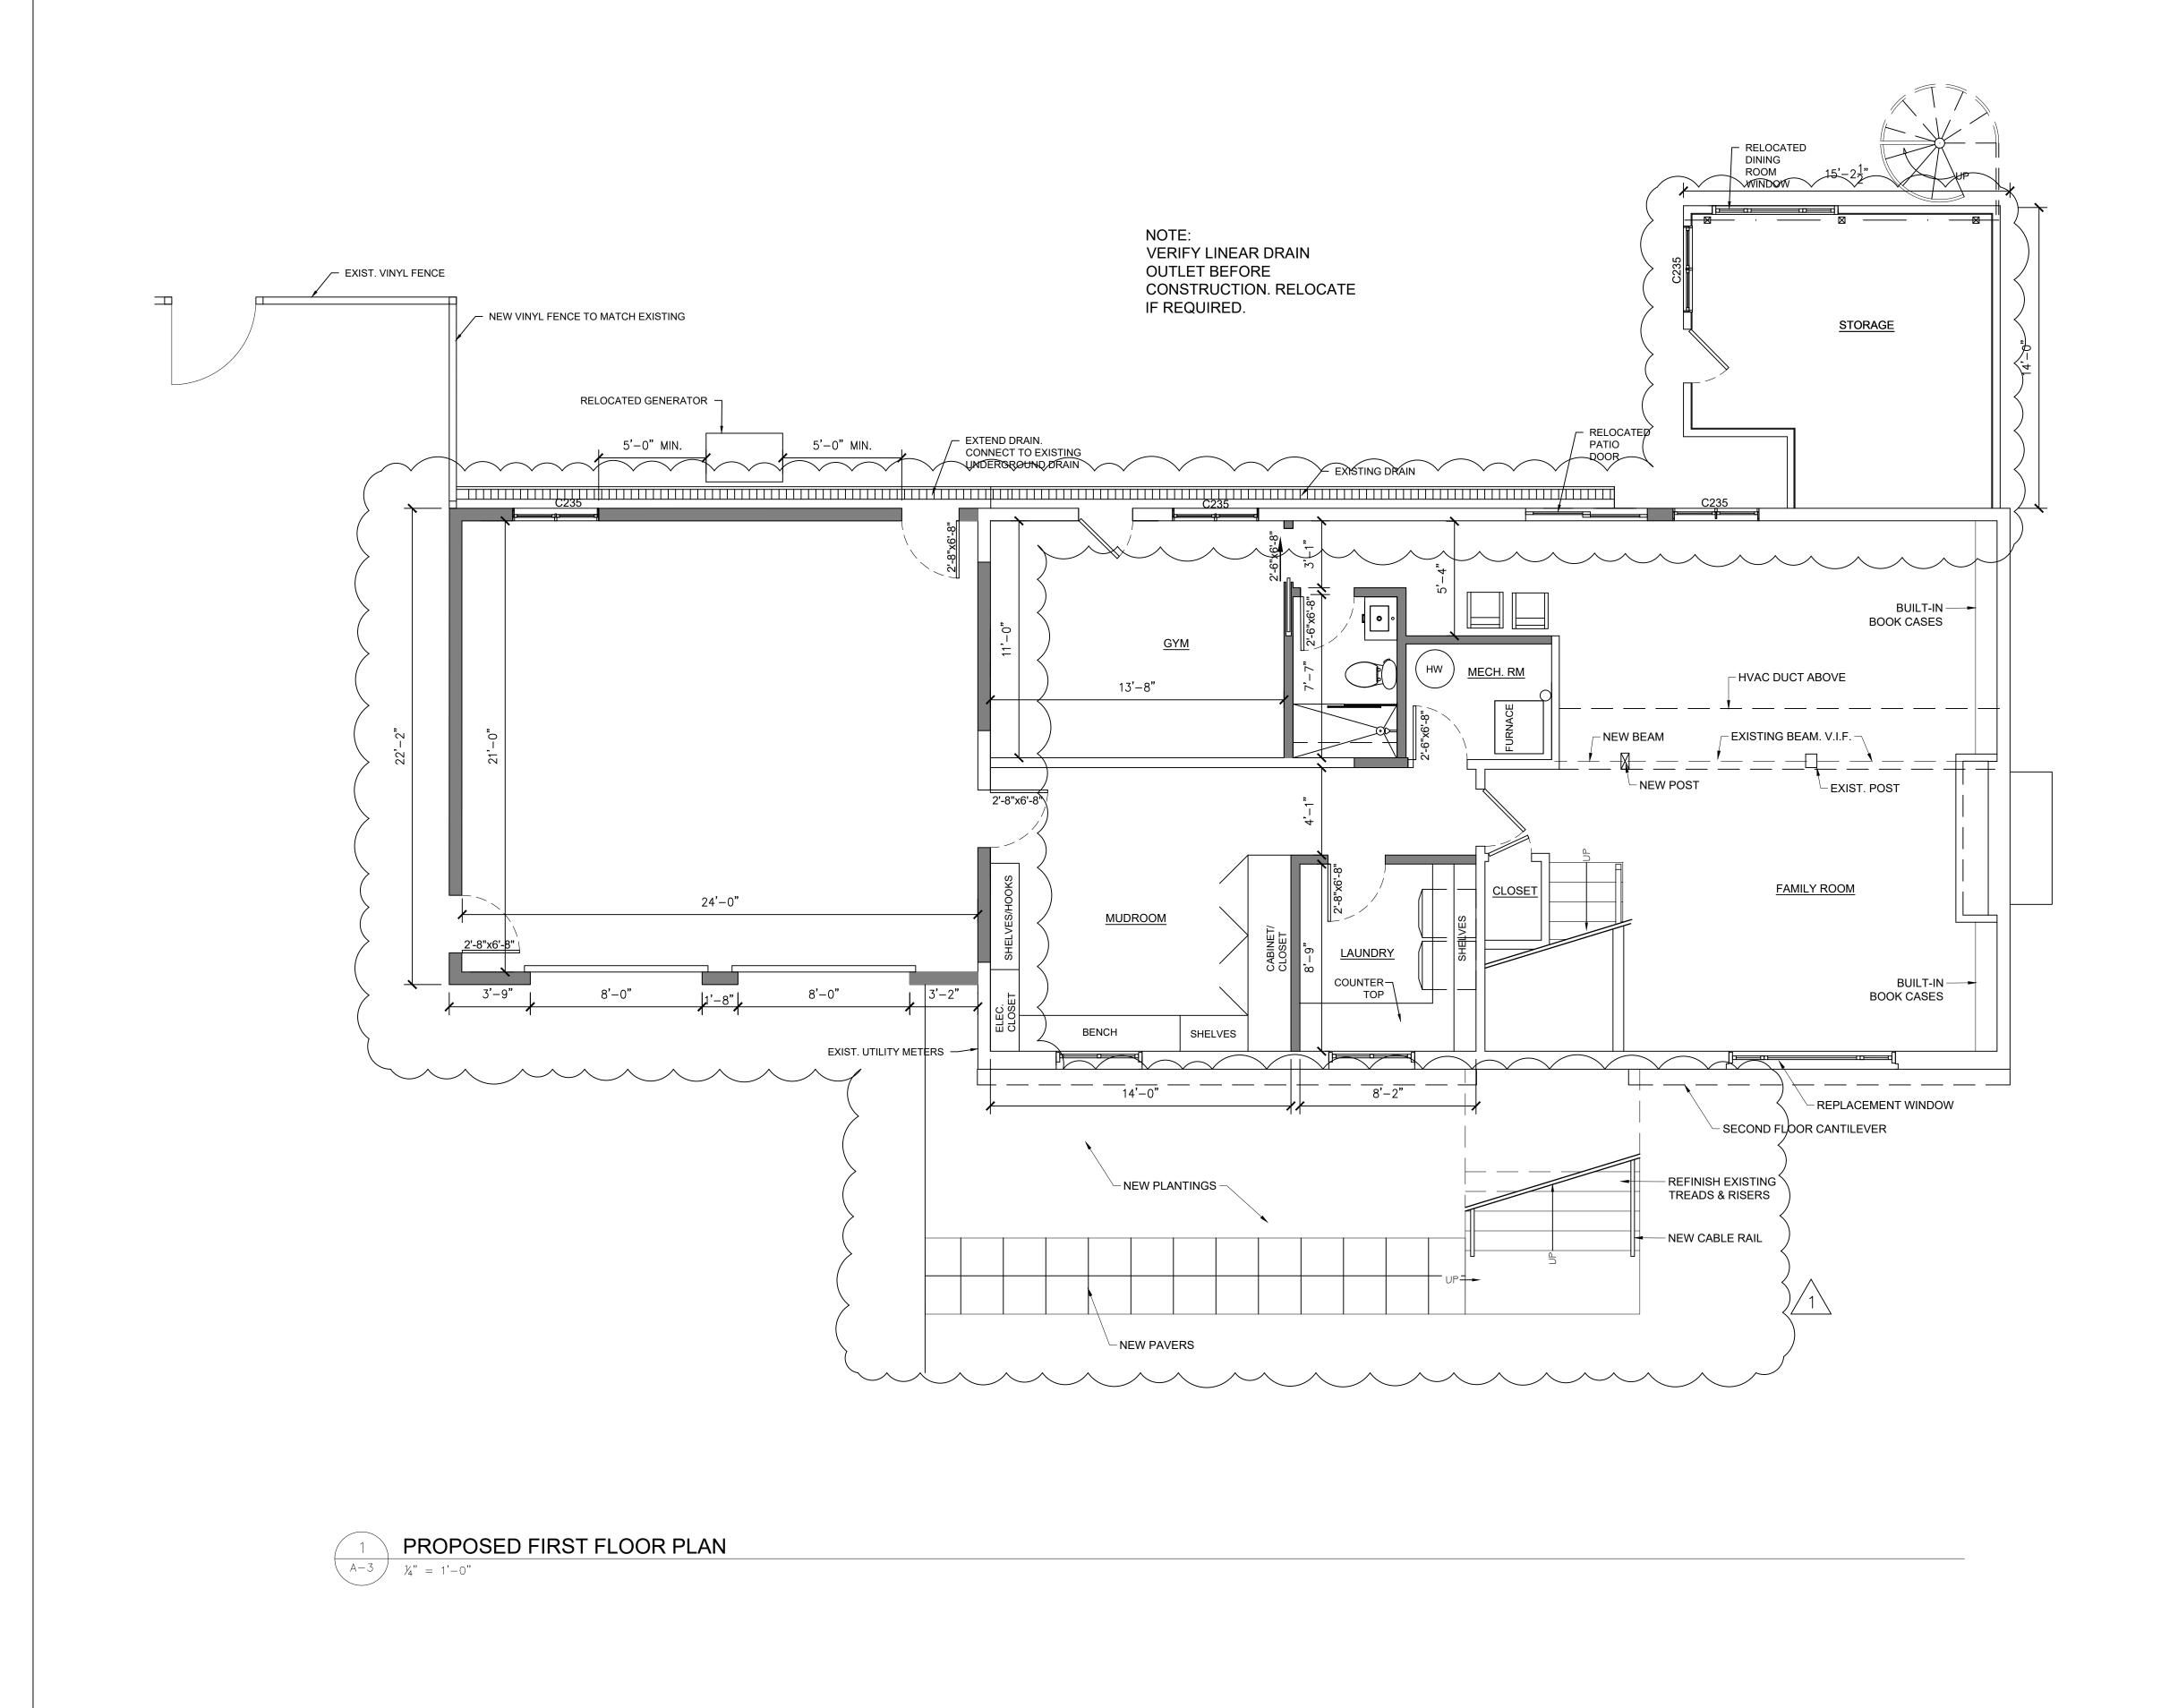

## DRAWING TITLE PROPOSED FIRST FLOOR PLAN

PROJECT NO. 2334 DRAWN BY MCR SCALE AS NOTED

JUNE 4, 2023

DATE

**A-3** 

HERARD RESIDENCE INTERIOR & EXTERIOR RENOVATIONS & ADDITIONS

# VALLEX HERARD

514 N BROADWAY UPPER NYACK, NY 10960

# MAREN ROBERTSON

MAREN ROBERTSON ARCHITECT

58 Washington Street Nyack, NY 10960 Tel: 845-553-5525 marencr@yahoo.com

| CONSTRUC                                                                                                                               | CTION & DEMOLITION LEGEND                                          |  |
|----------------------------------------------------------------------------------------------------------------------------------------|--------------------------------------------------------------------|--|
|                                                                                                                                        | EXISTING TO REMAIN                                                 |  |
|                                                                                                                                        | EXISTING TO BE<br>REMOVED<br>EXISTING FLOOR TO<br>BE DEMOLISHED    |  |
|                                                                                                                                        | NEW PARTITION                                                      |  |
|                                                                                                                                        | NATURAL STONE                                                      |  |
|                                                                                                                                        | CONCRETE                                                           |  |
|                                                                                                                                        | EARTH                                                              |  |
|                                                                                                                                        | GRAVEL                                                             |  |
| ABBREVIATIONS                                                                                                                          |                                                                    |  |
| CLG.<br>CONC.<br>DET.<br>EQ.<br>EX'G<br>EXIST.<br>GWB<br>BOARD<br>HT.<br>MANUF<br>MAX.<br>MIN.<br>PREP.<br>REQ.<br>SEL.<br>TYP.<br>WD. | DETECTOR<br>EQUAL<br>EXISTING<br>EXISTING<br>GYPSUM WALL<br>HEIGHT |  |

#### GENERAL NOTES

- 1. DO NOT SCALE THE DRAWINGS. USE DIMENSIONS INDICATED ONLY.
- 2. ALL WORK SHALL CONFORM TO LOCAL AND NEW YORK STATE CODE REQUIREMENTS. WORK SHALL NOT COMMENCE UNTIL A BUILDING PERMIT HAS BEEN ISSUED BY THE LOCAL BUILDING DEPARTMENT.
- 3. CONTRACTOR SHALL VERIFY ALL EXISTING CONDITIONS IN FIELD. CONTRACTOR TO NOTIFY OWNER/ARCHITECT OF ANY DISCREPANCY PRIOR TO CONSTRUCTION OR IMMEDIATELY UPON DISCOVERY.
- 4. ALL WOOD IN CONTACT WITH CONCRETE, MASONRY AND/OR SOIL SHALL BE PRESSURE-PRESERVATIVE-TREATED.