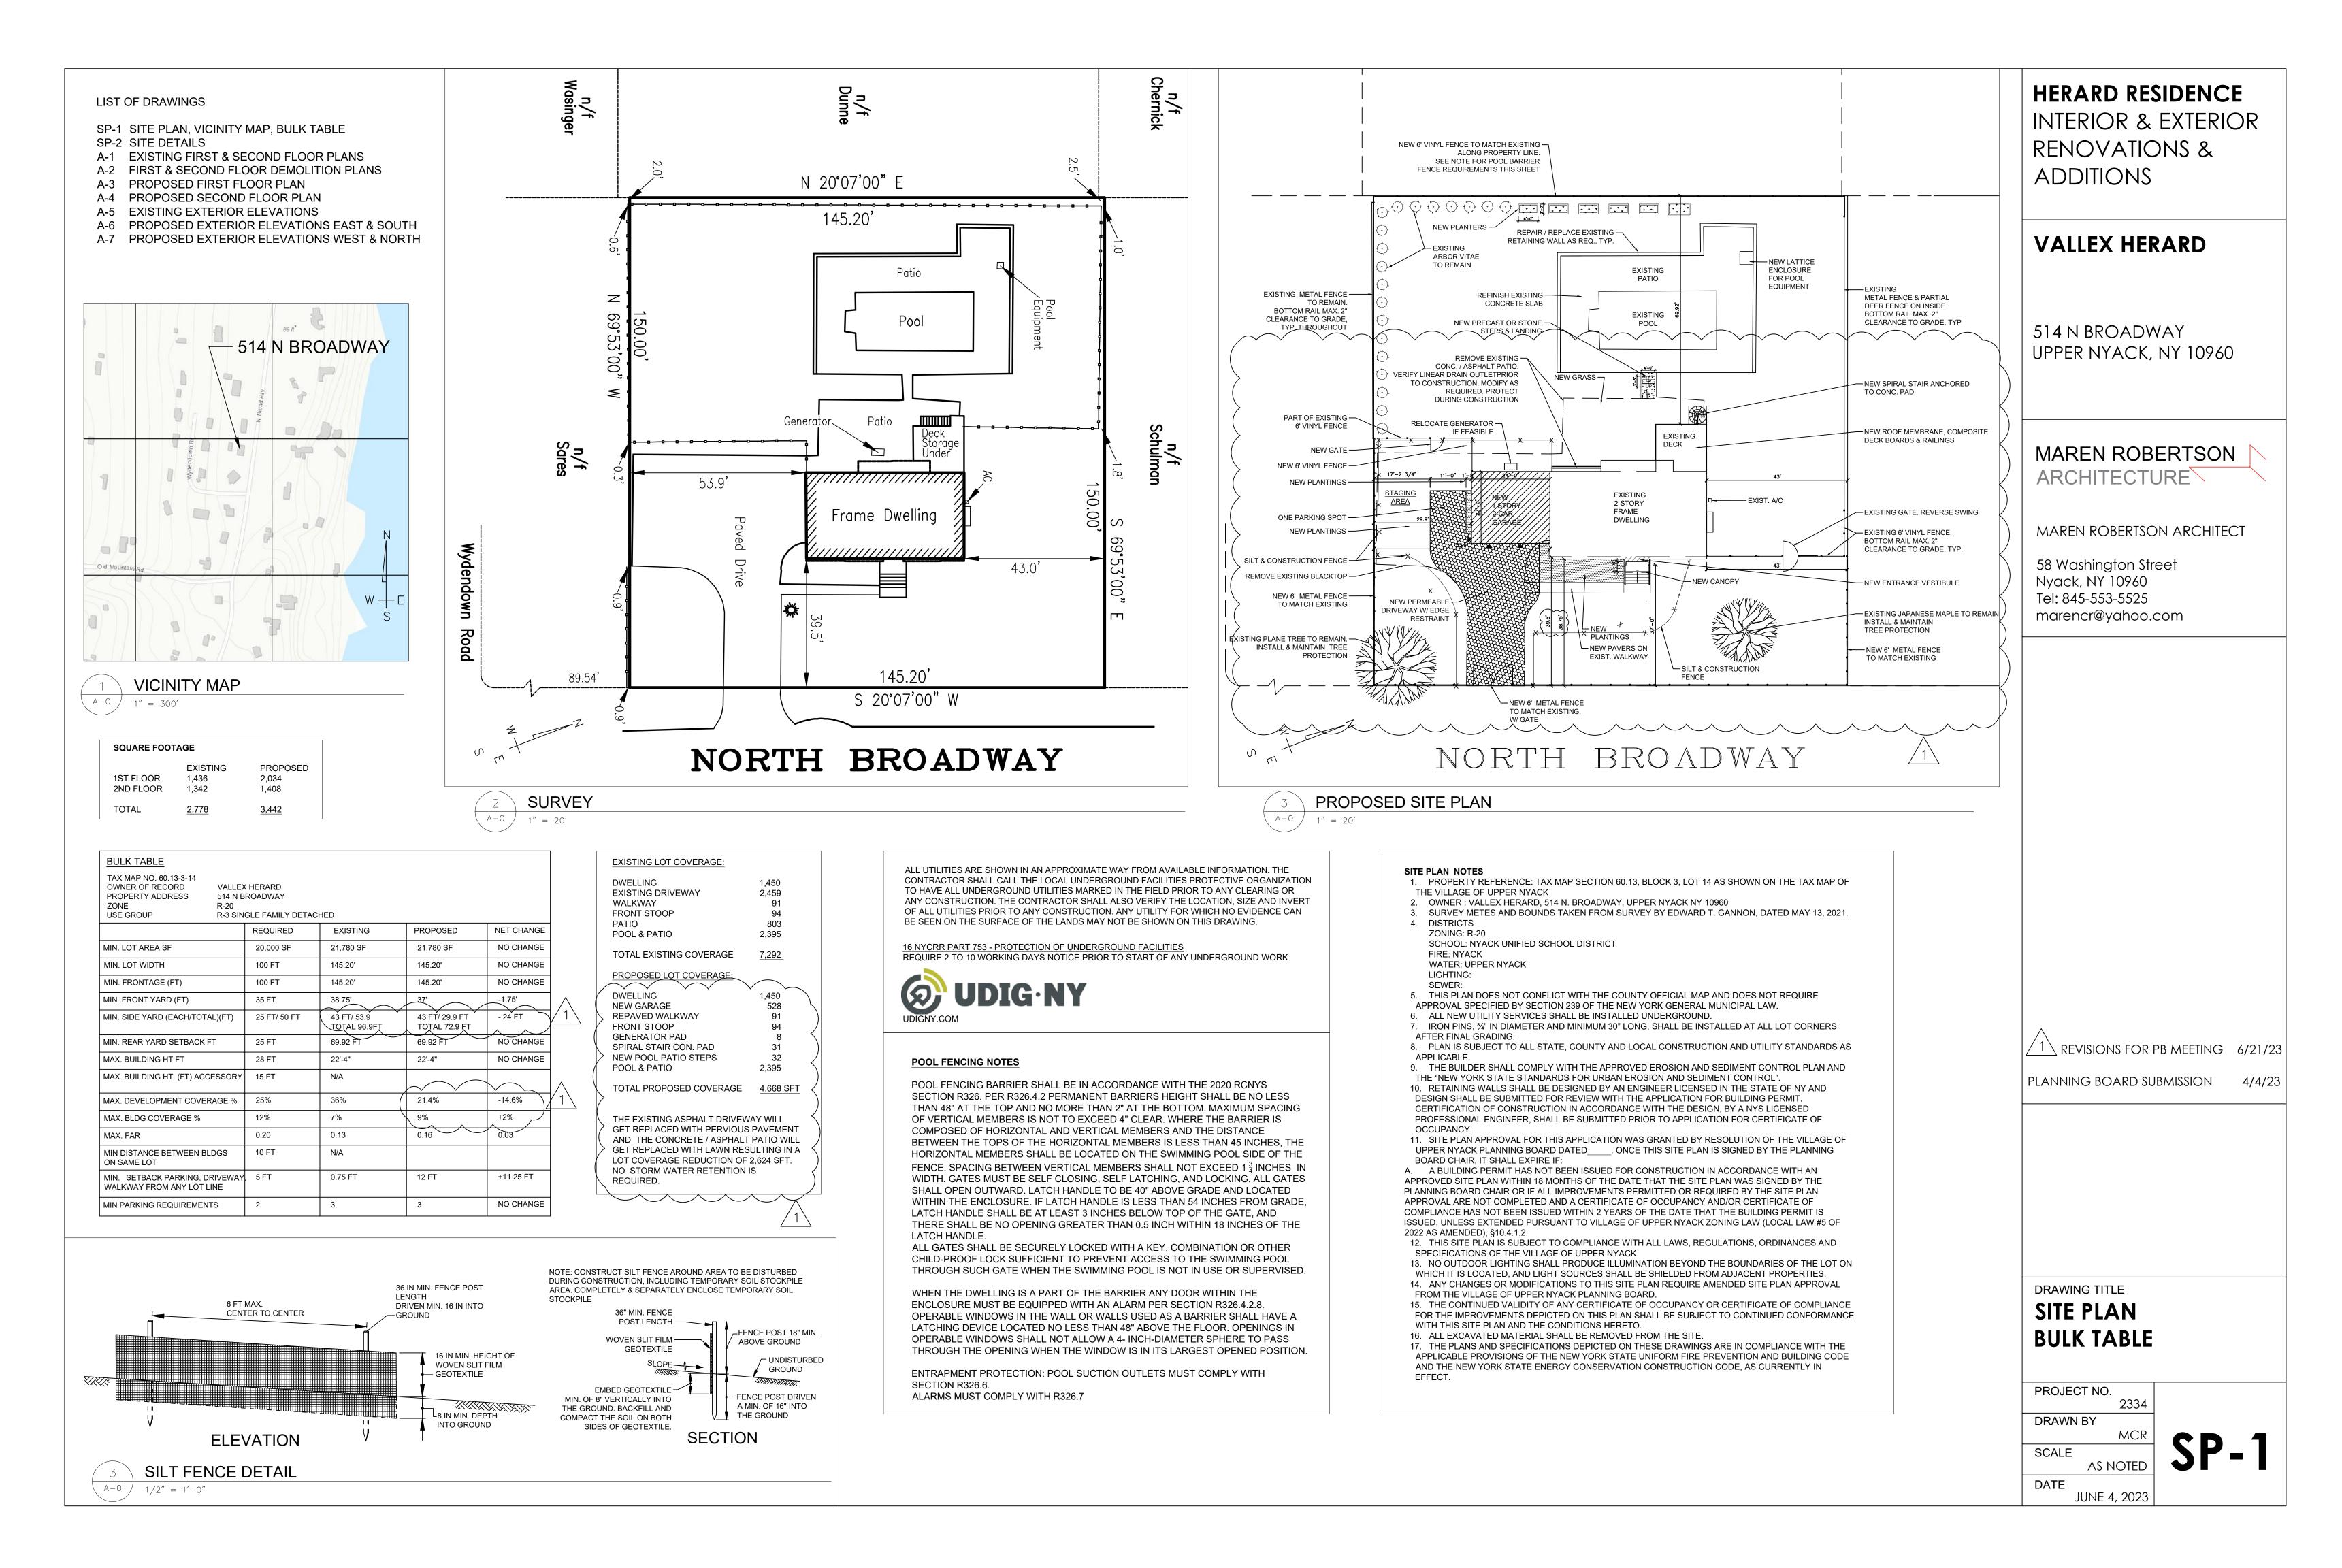

HERARD RESIDENCE INTERIOR & EXTERIOR RENOVATIONS & ADDITIONS

## VALLEX HERARD

514 N BROADWAY UPPER NYACK, NY 10960

# MAREN ROBERTSON

MAREN ROBERTSON ARCHITECT

58 Washington Street Nyack, NY 10960 Tel: 845-553-5525 marencr@yahoo.com

| CONSTRUC                                                                                                                               | CTION & DEMOLITION LEGEND                                                                                |  |
|----------------------------------------------------------------------------------------------------------------------------------------|----------------------------------------------------------------------------------------------------------|--|
|                                                                                                                                        | EXISTING TO REMAIN                                                                                       |  |
|                                                                                                                                        | EXISTING TO BE<br>REMOVED<br>EXISTING FLOOR TO<br>BE DEMOLISHED                                          |  |
|                                                                                                                                        | NEW PARTITION                                                                                            |  |
|                                                                                                                                        | NATURAL STONE                                                                                            |  |
|                                                                                                                                        | CONCRETE                                                                                                 |  |
|                                                                                                                                        | EARTH                                                                                                    |  |
|                                                                                                                                        | GRAVEL                                                                                                   |  |
|                                                                                                                                        |                                                                                                          |  |
| ABBREVIATIONS                                                                                                                          |                                                                                                          |  |
| CLG.<br>CONC.<br>DET.<br>EQ.<br>EX'G<br>EXIST.<br>GWB<br>BOARD<br>HT.<br>MANUF<br>MAX.<br>MIN.<br>PREP.<br>REQ.<br>SEL.<br>TYP.<br>WD. | DETECTOR<br>EQUAL<br>EXISTING<br>EXISTING<br>GYPSUM WALL<br>HEIGHT<br>MANUFACTURER<br>MAXIMUM<br>MINIMUM |  |

#### GENERAL NOTES

- 1. DO NOT SCALE THE DRAWINGS. USE DIMENSIONS INDICATED ONLY.
- 2. ALL WORK SHALL CONFORM TO LOCAL AND NEW YORK STATE CODE REQUIREMENTS. WORK SHALL NOT COMMENCE UNTIL A BUILDING PERMIT HAS BEEN ISSUED BY THE LOCAL BUILDING DEPARTMENT.
- 3. CONTRACTOR SHALL VERIFY ALL EXISTING CONDITIONS IN FIELD. CONTRACTOR TO NOTIFY OWNER/ARCHITECT OF ANY DISCREPANCY PRIOR TO CONSTRUCTION OR IMMEDIATELY UPON DISCOVERY.
- 4. ALL WOOD IN CONTACT WITH CONCRETE, MASONRY AND/OR SOIL SHALL BE PRESSURE-PRESERVATIVE-TREATED.