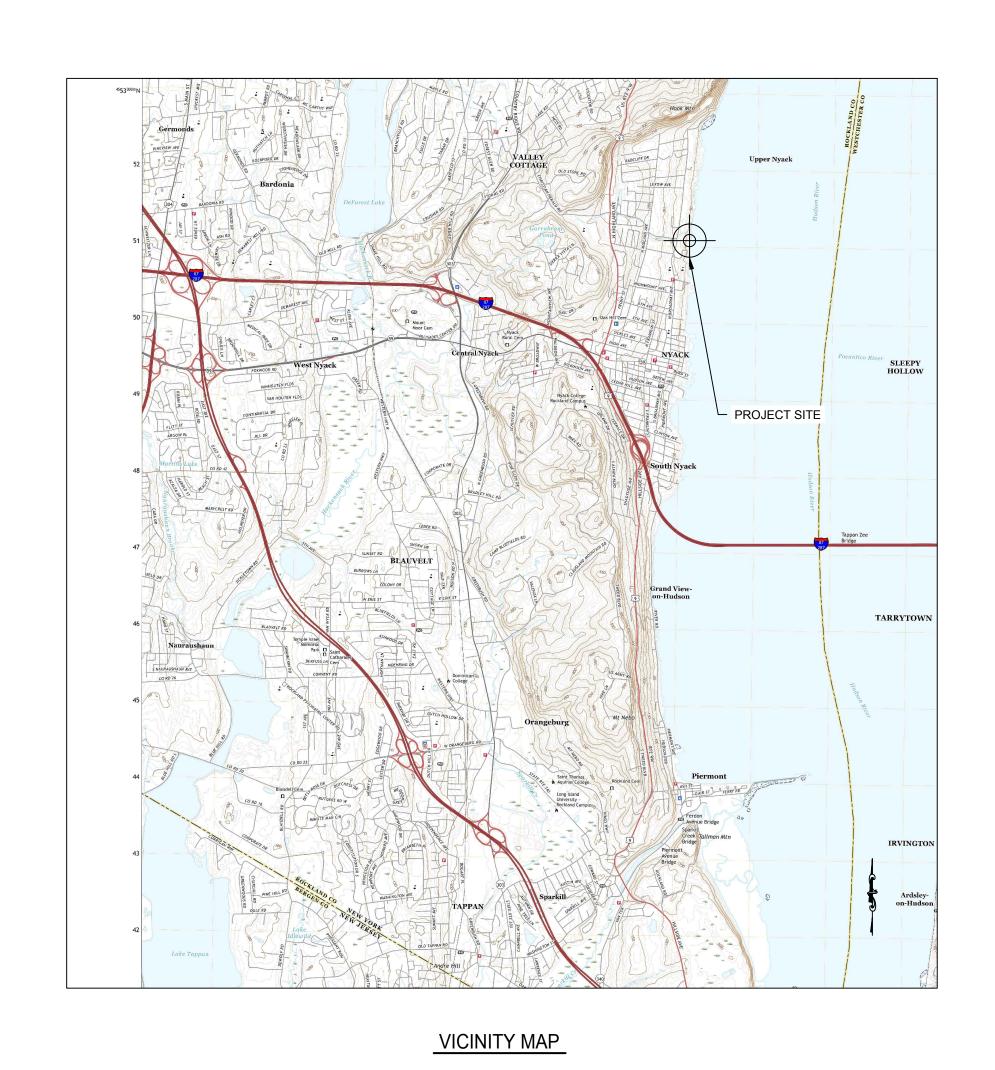

## ERIC CARTER 503 NORTH BROADWAY UPPER NYACK, NY 10960

THIS DRAWING IS COPYRIGHTED

REPARED FOR:
ERIC CARTER
503 NORTH BROADWAY
UPPER NYACK, NY 10960

PROPOSED REPAIRS &
IMPROVEMENTS TO RIVERFRONT STRUCTURES
503 NORTH BROADWAY, UPPER NYACK, NY 10960

DRAWING:

TITLE SHEET, DRAWING LIST & VICINITY MAP