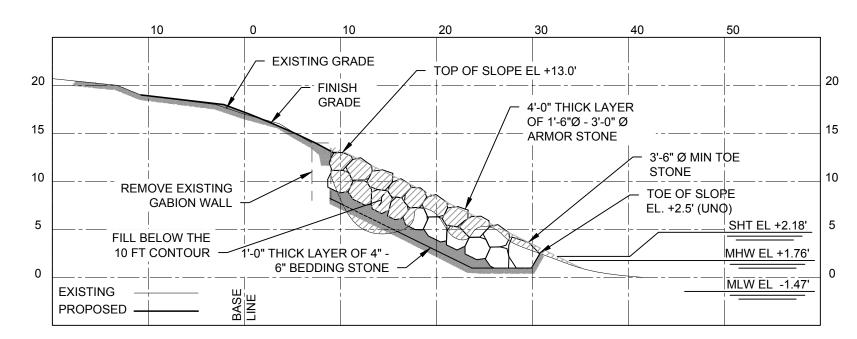

DRAWING NO. PROJECT NO. 2022009 SEA-100

STATION 0 + 25

**STATION** 0 + 50

STATION 0 + 75

STATION 1 + 00

<u>STATION 1 + 25</u>

STATION 1 + 50

TYPICAL SECTION THRU PIER

STATION 0 + 84.8

| ISSUE EOD DEDMIT |           |                                          |
|------------------|-----------|------------------------------------------|
| REV              | DATE      | DESCRIPTION                              |
| 1                | 4/20/2022 | REVISED SECTIONS                         |
| 2                | 6/3/2022  | UPDATED SECTIONS AND VOLUME CALCULATIONS |
| 3                | 10/6/2023 | PER VILLAGE COMMENTS                     |