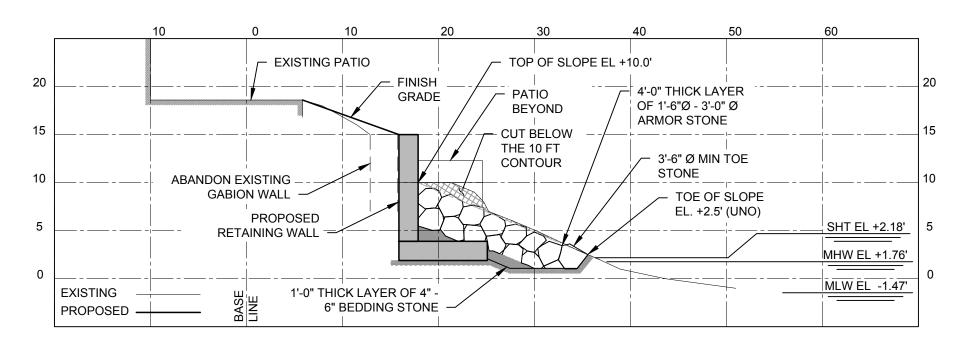

DRAWING NO. PROJECT NO. 2022009 SEA-100

STATION 0 + 25

**STATION** 0 + 50

STATION 0 + 75

STATION 1 + 00

<u>STATION 1 + 25</u>

STATION 1 + 50

TYPICAL SECTION THRU PIER

STATION 0 + 84.8

| ISSUE EOD DEDMIT |           |                                          |
|------------------|-----------|------------------------------------------|
| REV              | DATE      | DESCRIPTION                              |
| 1                | 4/20/2022 | REVISED SECTIONS                         |
| 2                | 6/3/2022  | UPDATED SECTIONS AND VOLUME CALCULATIONS |
| 3                | 10/6/2023 | PER VILLAGE COMMENTS                     |