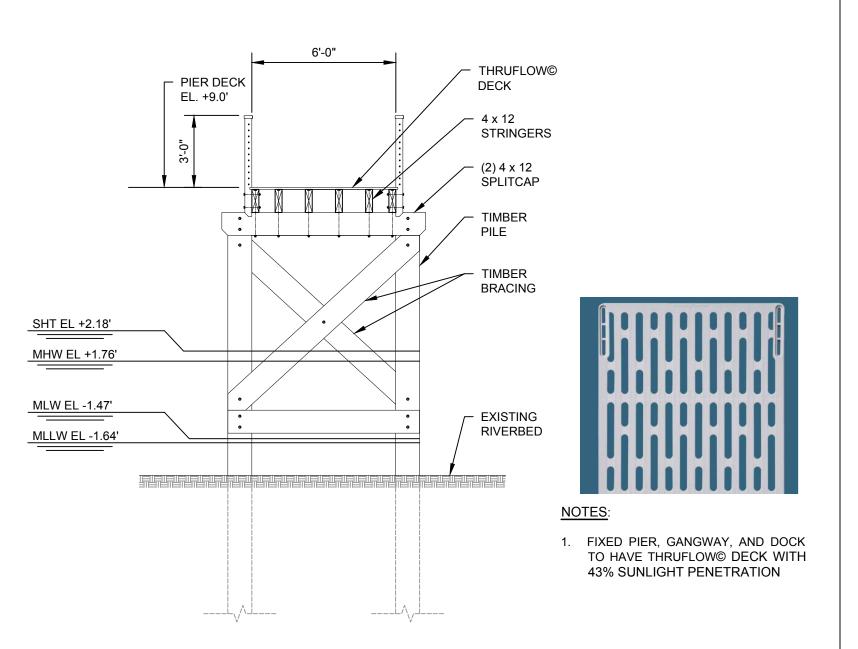

DRAWING NO. PROJECT NO. 2022009 SEA-100

STATION 0 + 25

**STATION** 0 + 50

STATION 0 + 75

STATION 1 + 00

<u>STATION 1 + 25</u>

STATION 1 + 50

TYPICAL SECTION THRU PIER