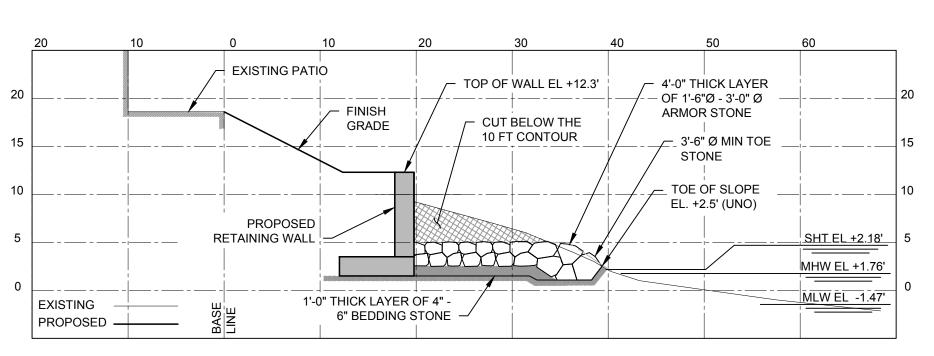

1. ELEVATIONS REFERENCE NAVD-1988, UNLESS NOTED OTHERWISE. 2. SITE INFORMATION HAS BEEN TAKEN FROM A DRAWING TITLED "TOPOGRAPHY

ELEVATION", PREPARED FOR ERIC CARTER, BY ATZI, NASHER & ZIGLER, PC, REVISION 1, DATED 1/27/2022. SURVEY CONFORMS TO CLASSES A-2 & T-2 ACCURACY.

DRAWING NO. PROJECT NO. 2022009 SEA-100

STATION 0 + 25

**STATION** 0 + 50

STATION 0 + 75

STATION 1 + 00

<u>STATION 1 + 25</u>

STATION 1 + 50

TYPICAL SECTION THRU PIER

STATION 0 + 84.8

| ISSUE EOD DEDMIT |           |                                          |
|------------------|-----------|------------------------------------------|
| REV              | DATE      | DESCRIPTION                              |
| 1                | 4/20/2022 | REVISED SECTIONS                         |
| 2                | 6/3/2022  | UPDATED SECTIONS AND VOLUME CALCULATIONS |
| 3                | 10/6/2023 | PER VILLAGE COMMENTS                     |