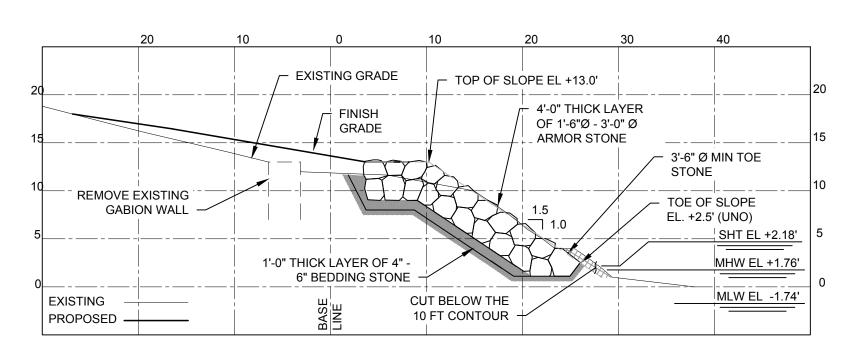

DRAWING NO. PROJECT NO. 2022009 SEA-100

STATION 0 + 25

**STATION** 0 + 50

STATION 0 + 75

STATION 1 + 00

<u>STATION 1 + 25</u>

STATION 1 + 50

TYPICAL SECTION THRU PIER

STATION 0 + 84.8

| ISSUE EOD DEDMIT |           |                                          |
|------------------|-----------|------------------------------------------|
| REV              | DATE      | DESCRIPTION                              |
| 1                | 4/20/2022 | REVISED SECTIONS                         |
| 2                | 6/3/2022  | UPDATED SECTIONS AND VOLUME CALCULATIONS |
| 3                | 10/6/2023 | PER VILLAGE COMMENTS                     |