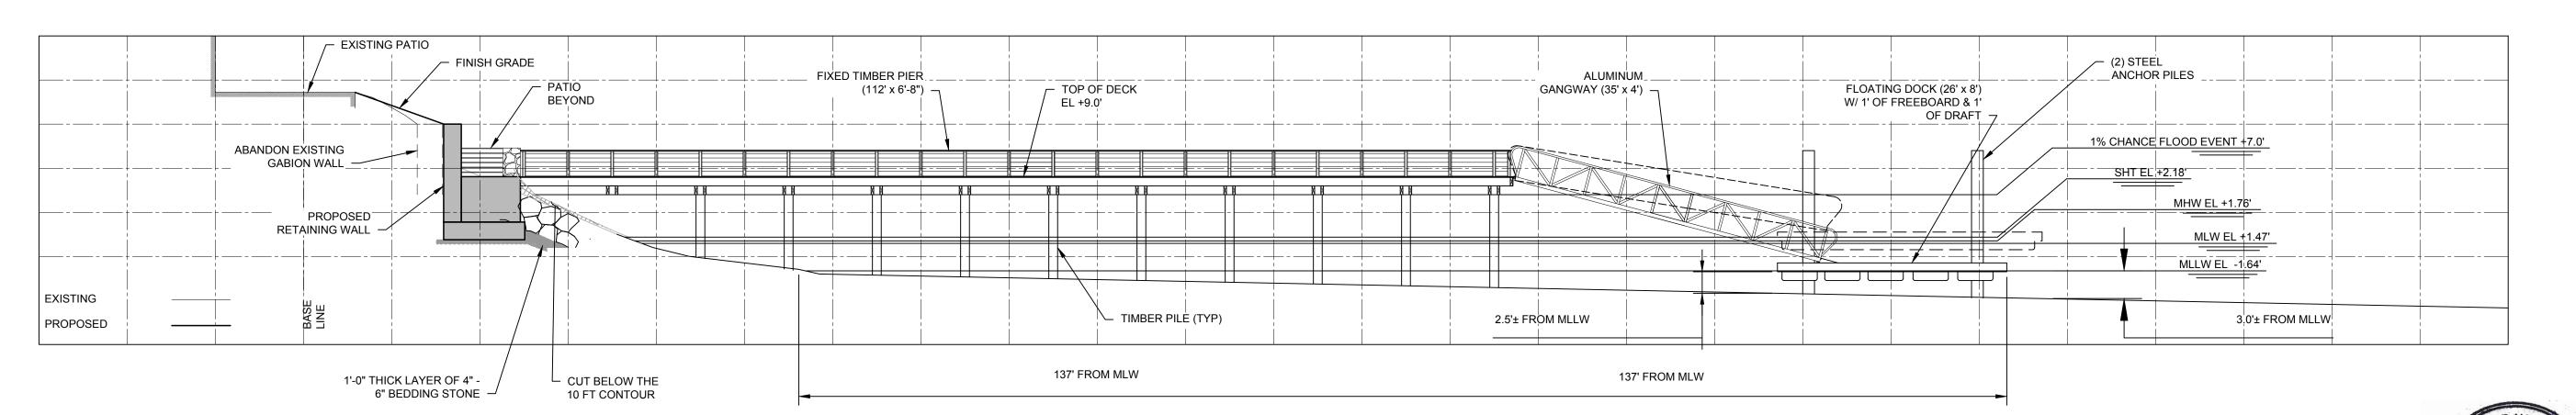

DRAWING NO. PROJECT NO. 2022009 SEA-100

STATION 0 + 25

**STATION** 0 + 50

STATION 0 + 75

STATION 1 + 00

<u>STATION 1 + 25</u>

STATION 1 + 50

TYPICAL SECTION THRU PIER

STATION 0 + 84.8

| ISSUE EOD DEDMIT |           |                                          |
|------------------|-----------|------------------------------------------|
| REV              | DATE      | DESCRIPTION                              |
| 1                | 4/20/2022 | REVISED SECTIONS                         |
| 2                | 6/3/2022  | UPDATED SECTIONS AND VOLUME CALCULATIONS |
| 3                | 10/6/2023 | PER VILLAGE COMMENTS                     |

SECTIONS & ELEVATIONS

PROJECT NO. DRAWING NO. SEA-201