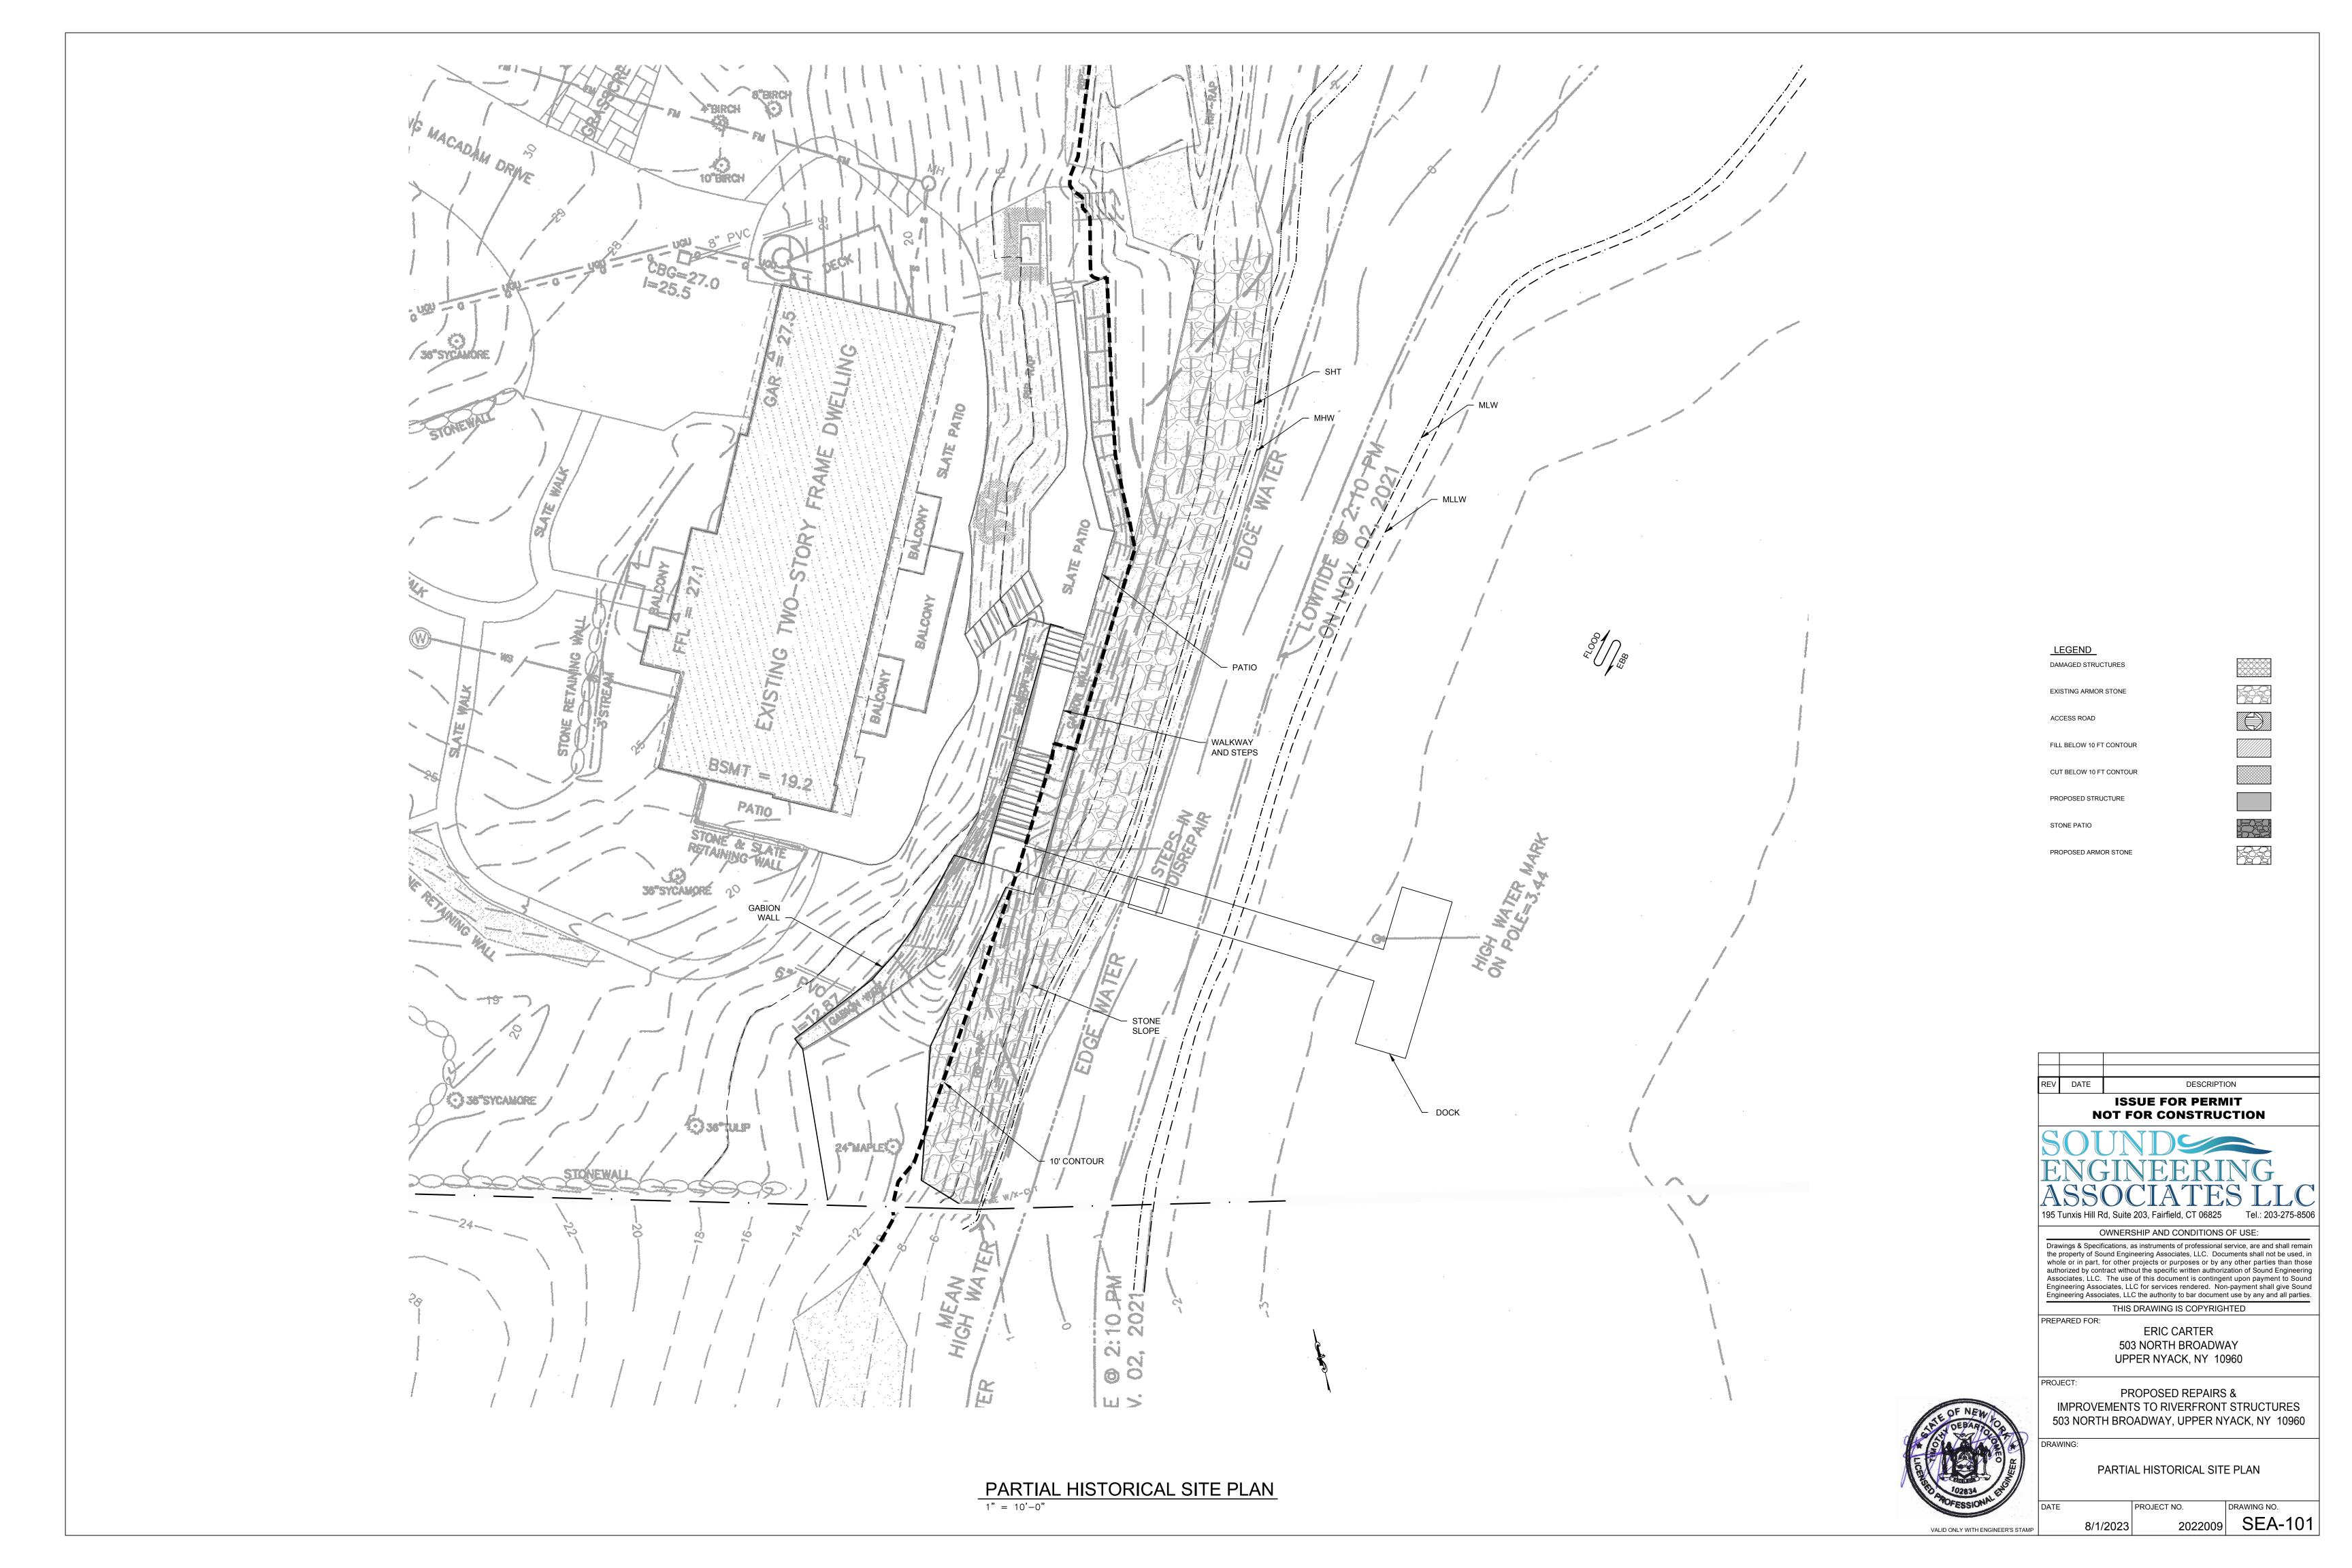

1. ELEVATIONS REFERENCE NAVD-1988, UNLESS NOTED OTHERWISE. 2. SITE INFORMATION HAS BEEN TAKEN FROM A DRAWING TITLED "TOPOGRAPHY

ELEVATION", PREPARED FOR ERIC CARTER, BY ATZI, NASHER & ZIGLER, PC, REVISION 1, DATED 1/27/2022. SURVEY CONFORMS TO CLASSES A-2 & T-2 ACCURACY.