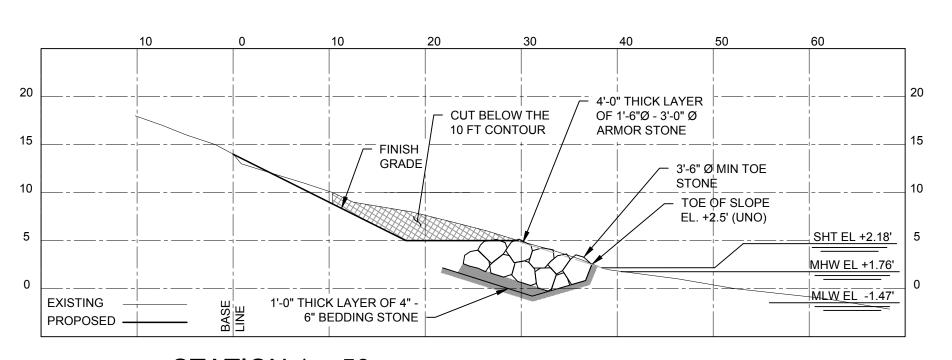

1. ELEVATIONS REFERENCE NAVD-1988, UNLESS NOTED OTHERWISE. 2. SITE INFORMATION HAS BEEN TAKEN FROM A DRAWING TITLED "TOPOGRAPHY

ELEVATION", PREPARED FOR ERIC CARTER, BY ATZI, NASHER & ZIGLER, PC, REVISION 1, DATED 1/27/2022. SURVEY CONFORMS TO CLASSES A-2 & T-2 ACCURACY.

DRAWING NO. PROJECT NO. 2022009 SEA-100

STATION 0 + 25

**STATION** 0 + 50

STATION 0 + 75

STATION 1 + 00

<u>STATION 1 + 25</u>

STATION 1 + 50

TYPICAL SECTION THRU PIER

STATION 0 + 84.8

| ISSUE EOD DEDMIT |           |                                          |
|------------------|-----------|------------------------------------------|
| REV              | DATE      | DESCRIPTION                              |
| 1                | 4/20/2022 | REVISED SECTIONS                         |
| 2                | 6/3/2022  | UPDATED SECTIONS AND VOLUME CALCULATIONS |
| 3                | 10/6/2023 | PER VILLAGE COMMENTS                     |