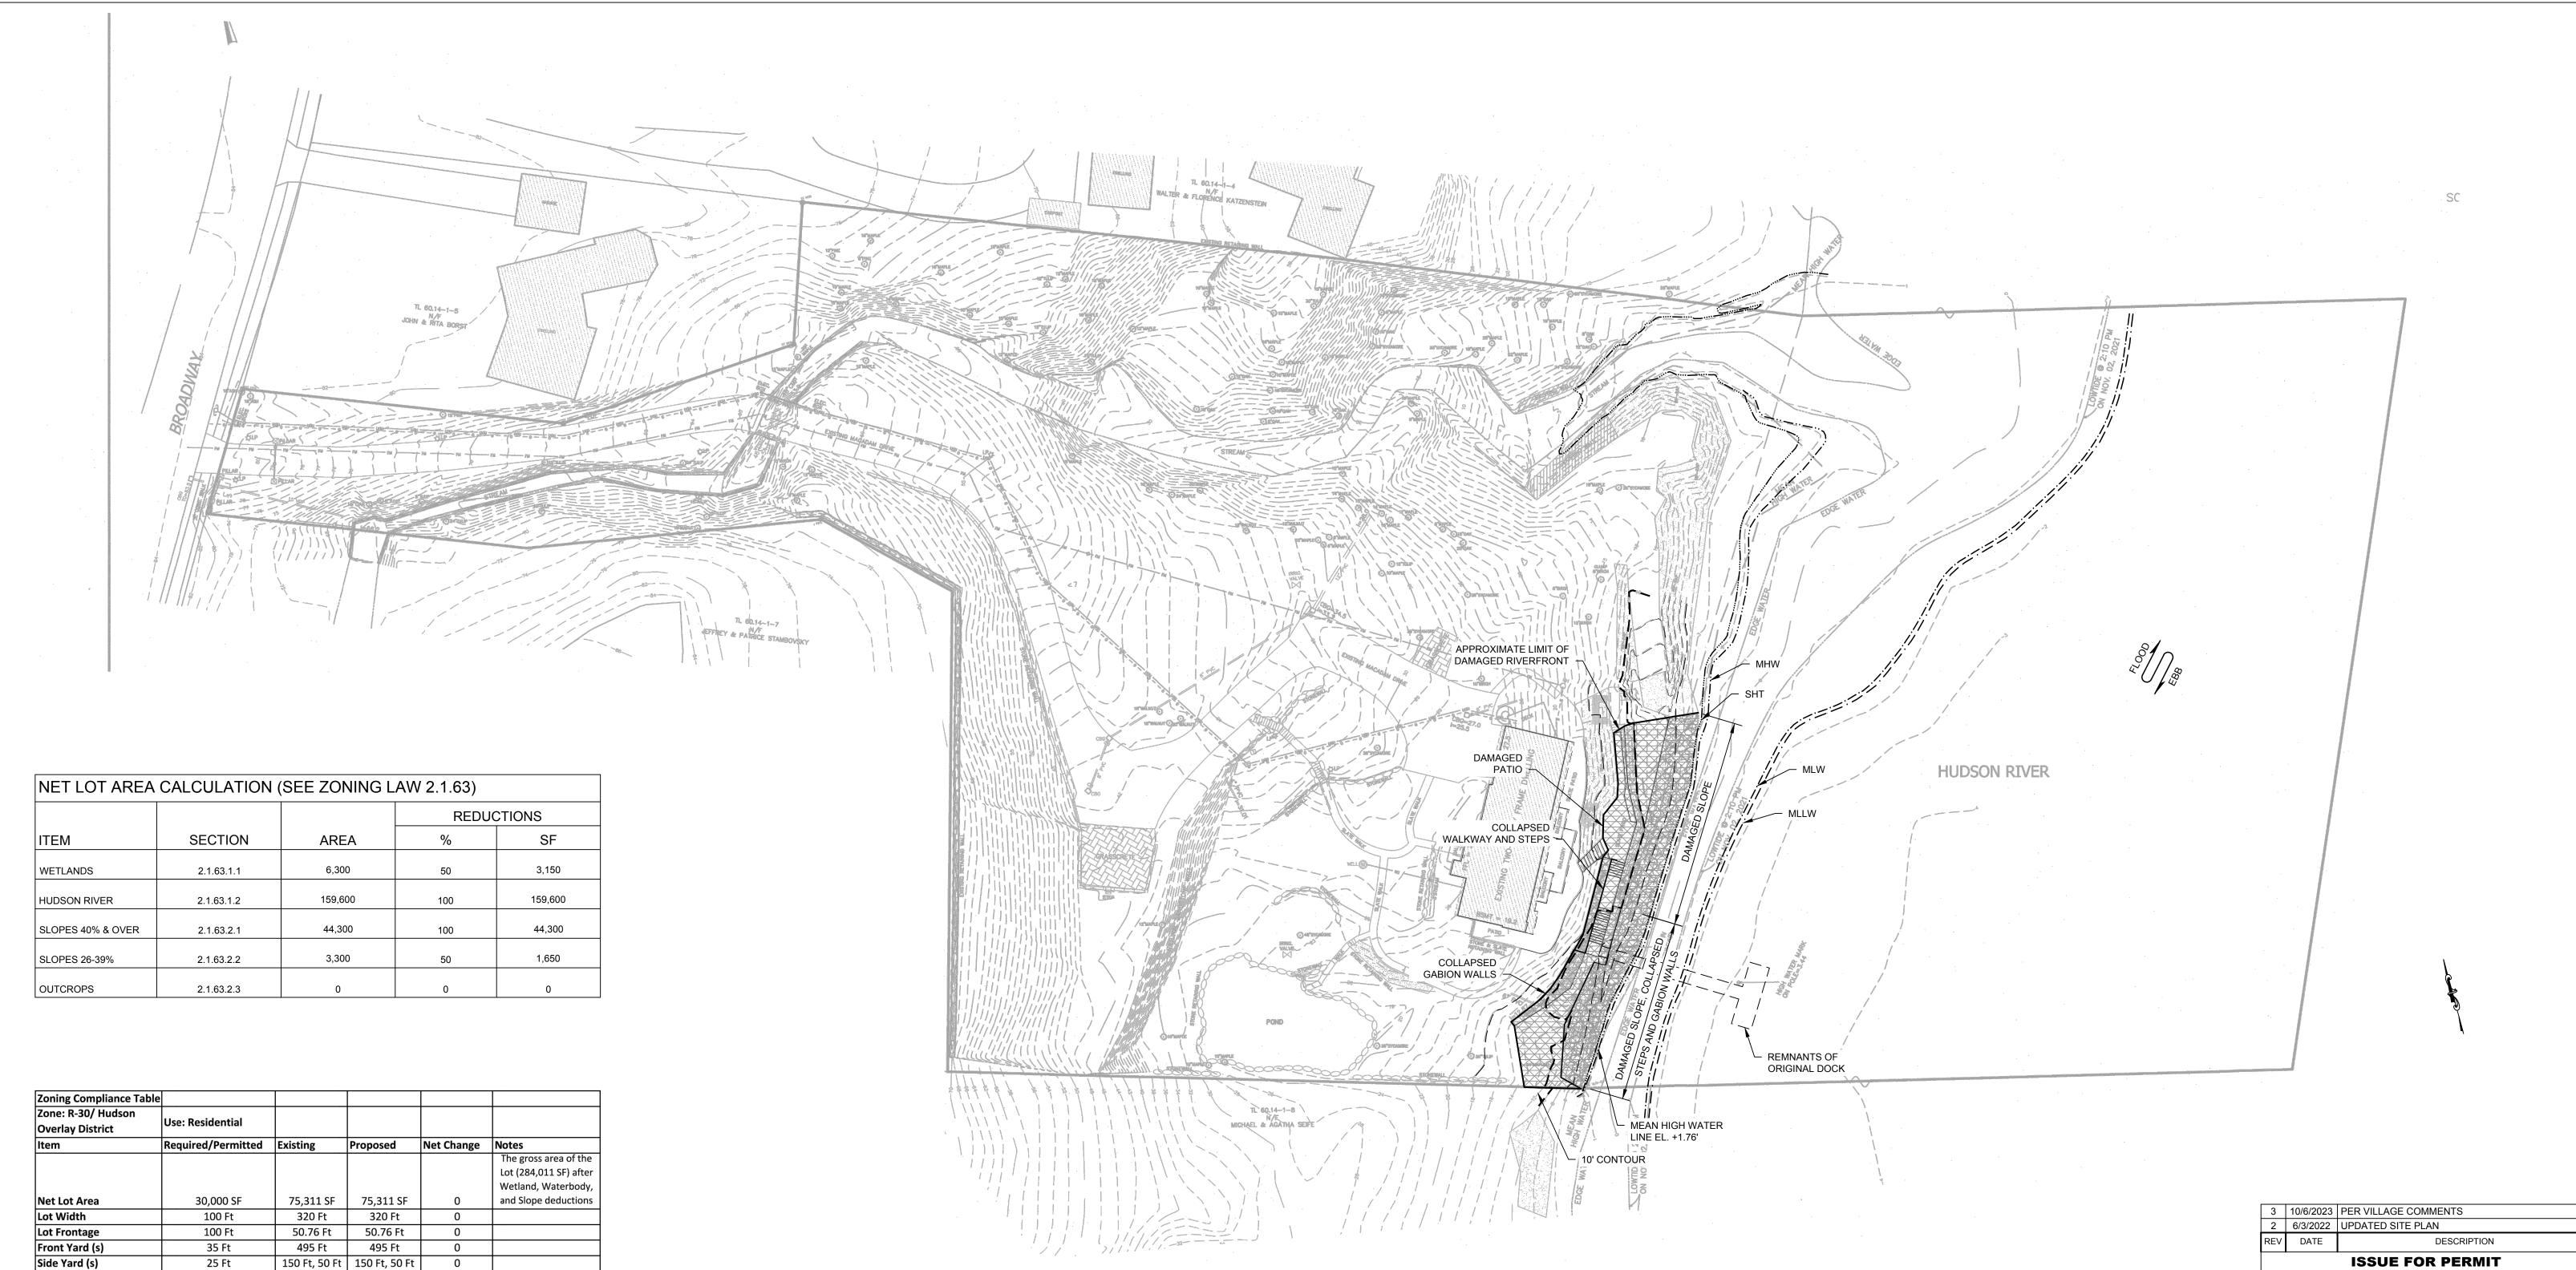

8/1/2023 PROJECT NO. DRAWING NO. SEA-001

**Total Side Yards** 

**Building Ht- Principal** 

**Building Ht- Accessory** 

**Building Coverage** 

Rear Yard

50 Ft

25 Ft

28 Ft

15 Ft

12% of Net Lot Area

**Development Coverage** 25% of Net Lot Area

200 Ft

30 Ft

28 Ft

15 Ft

4%

8%

0.06

200 Ft

30 Ft

28 Ft

15 Ft

4%

8%

0.06

0

0

3000 SF/75,311 SF

6000 SF/75,311 SF

4800 SF/75,311 SF

**EXISTING SITE PLAN** 1" = 30'-0"

1. ELEVATIONS REFERENCE NAVD-1988, UNLESS NOTED OTHERWISE. 2. SITE INFORMATION HAS BEEN TAKEN FROM A DRAWING TITLED "TOPOGRAPHY

ELEVATION", PREPARED FOR ERIC CARTER, BY ATZI, NASHER & ZIGLER, PC, REVISION 1, DATED 1/27/2022. SURVEY CONFORMS TO CLASSES A-2 & T-2 ACCURACY.

PREPARED FOR:

**ERIC CARTER** 503 NORTH BROADWAY UPPER NYACK, NY 10960

THIS DRAWING IS COPYRIGHTED

PROPOSED REPAIRS & IMPROVEMENTS TO RIVERFRONT STRUCTURES 503 NORTH BROADWAY, UPPER NYACK, NY 10960

**EXISTING SITE PLAN** 

DRAWING NO. PROJECT NO. 2022009 SEA-100

STATION 0 + 25

**STATION** 0 + 50

STATION 0 + 75

STATION 1 + 00

<u>STATION 1 + 25</u>

STATION 1 + 50

TYPICAL SECTION THRU PIER