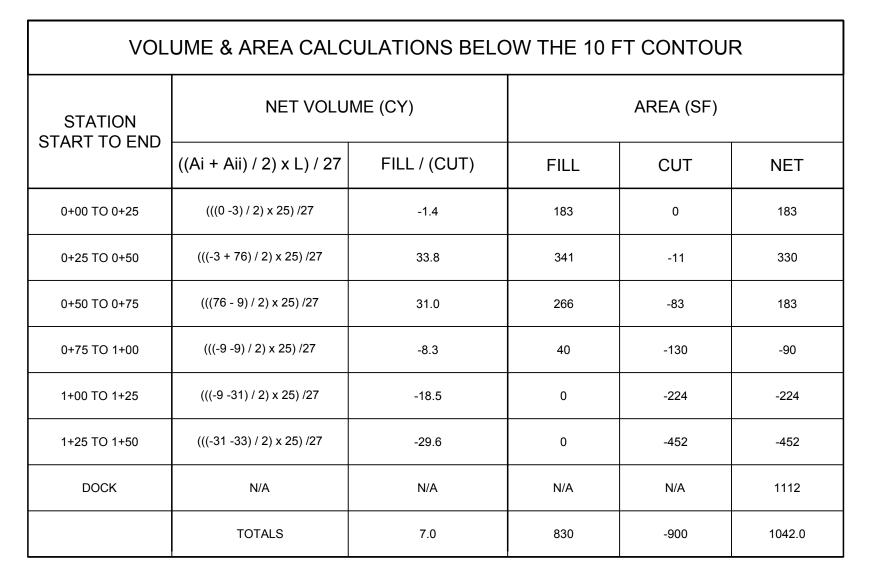

DRAWING NO. PROJECT NO. 2022009 SEA-100

STATION 0 + 25

**STATION** 0 + 50

STATION 0 + 75

STATION 1 + 00

<u>STATION 1 + 25</u>

STATION 1 + 50

TYPICAL SECTION THRU PIER

STATION 0 + 84.8

| ISSUE EOD DEDMIT |           |                                          |
|------------------|-----------|------------------------------------------|
| REV              | DATE      | DESCRIPTION                              |
| 1                | 4/20/2022 | REVISED SECTIONS                         |
| 2                | 6/3/2022  | UPDATED SECTIONS AND VOLUME CALCULATIONS |
| 3                | 10/6/2023 | PER VILLAGE COMMENTS                     |