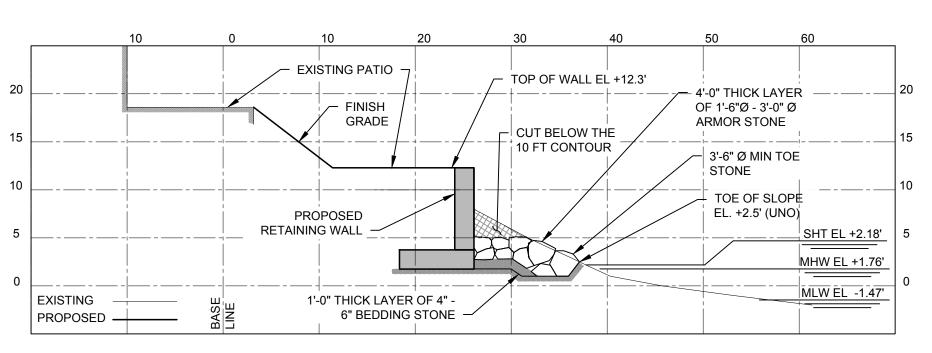

DRAWING NO. PROJECT NO. 2022009 SEA-100

STATION 0 + 25

**STATION** 0 + 50

STATION 0 + 75

STATION 1 + 00

<u>STATION 1 + 25</u>

STATION 1 + 50

TYPICAL SECTION THRU PIER

STATION 0 + 84.8

| ISSUE EOD DEDMIT |           |                                          |
|------------------|-----------|------------------------------------------|
| REV              | DATE      | DESCRIPTION                              |
| 1                | 4/20/2022 | REVISED SECTIONS                         |
| 2                | 6/3/2022  | UPDATED SECTIONS AND VOLUME CALCULATIONS |
| 3                | 10/6/2023 | PER VILLAGE COMMENTS                     |