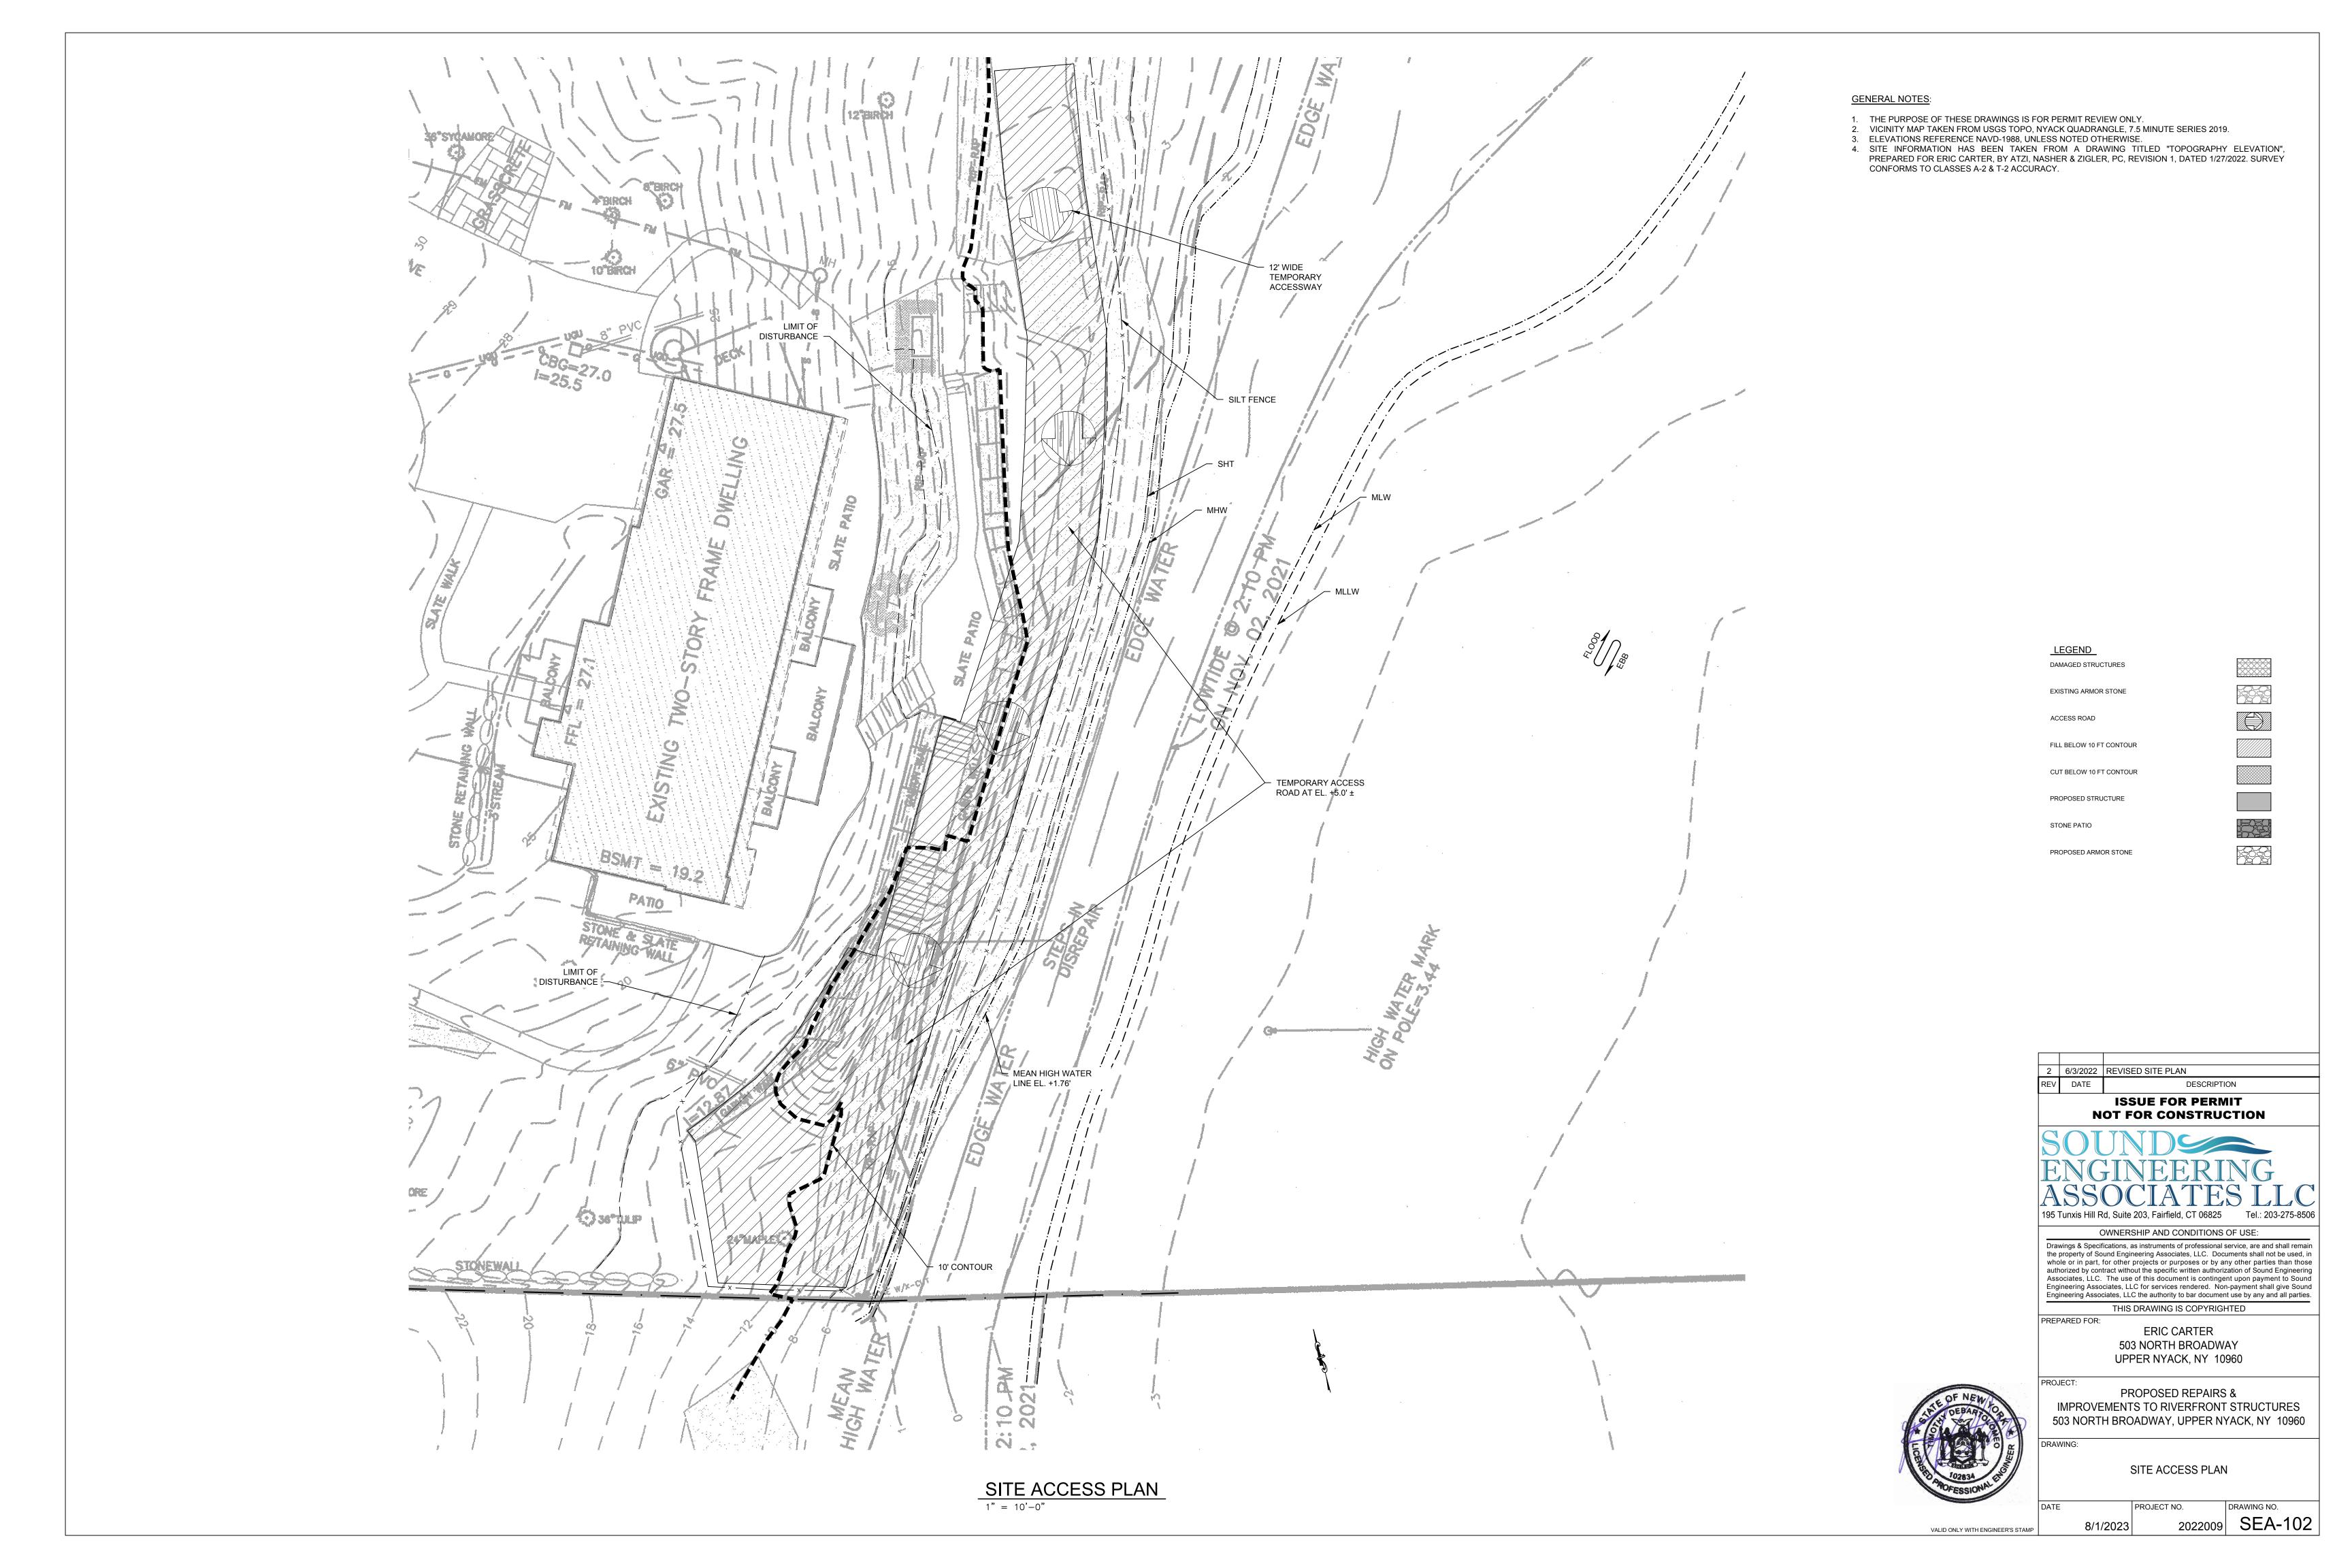

1. ELEVATIONS REFERENCE NAVD-1988, UNLESS NOTED OTHERWISE. 2. SITE INFORMATION HAS BEEN TAKEN FROM A DRAWING TITLED "TOPOGRAPHY

ELEVATION", PREPARED FOR ERIC CARTER, BY ATZI, NASHER & ZIGLER, PC, REVISION 1, DATED 1/27/2022. SURVEY CONFORMS TO CLASSES A-2 & T-2 ACCURACY.