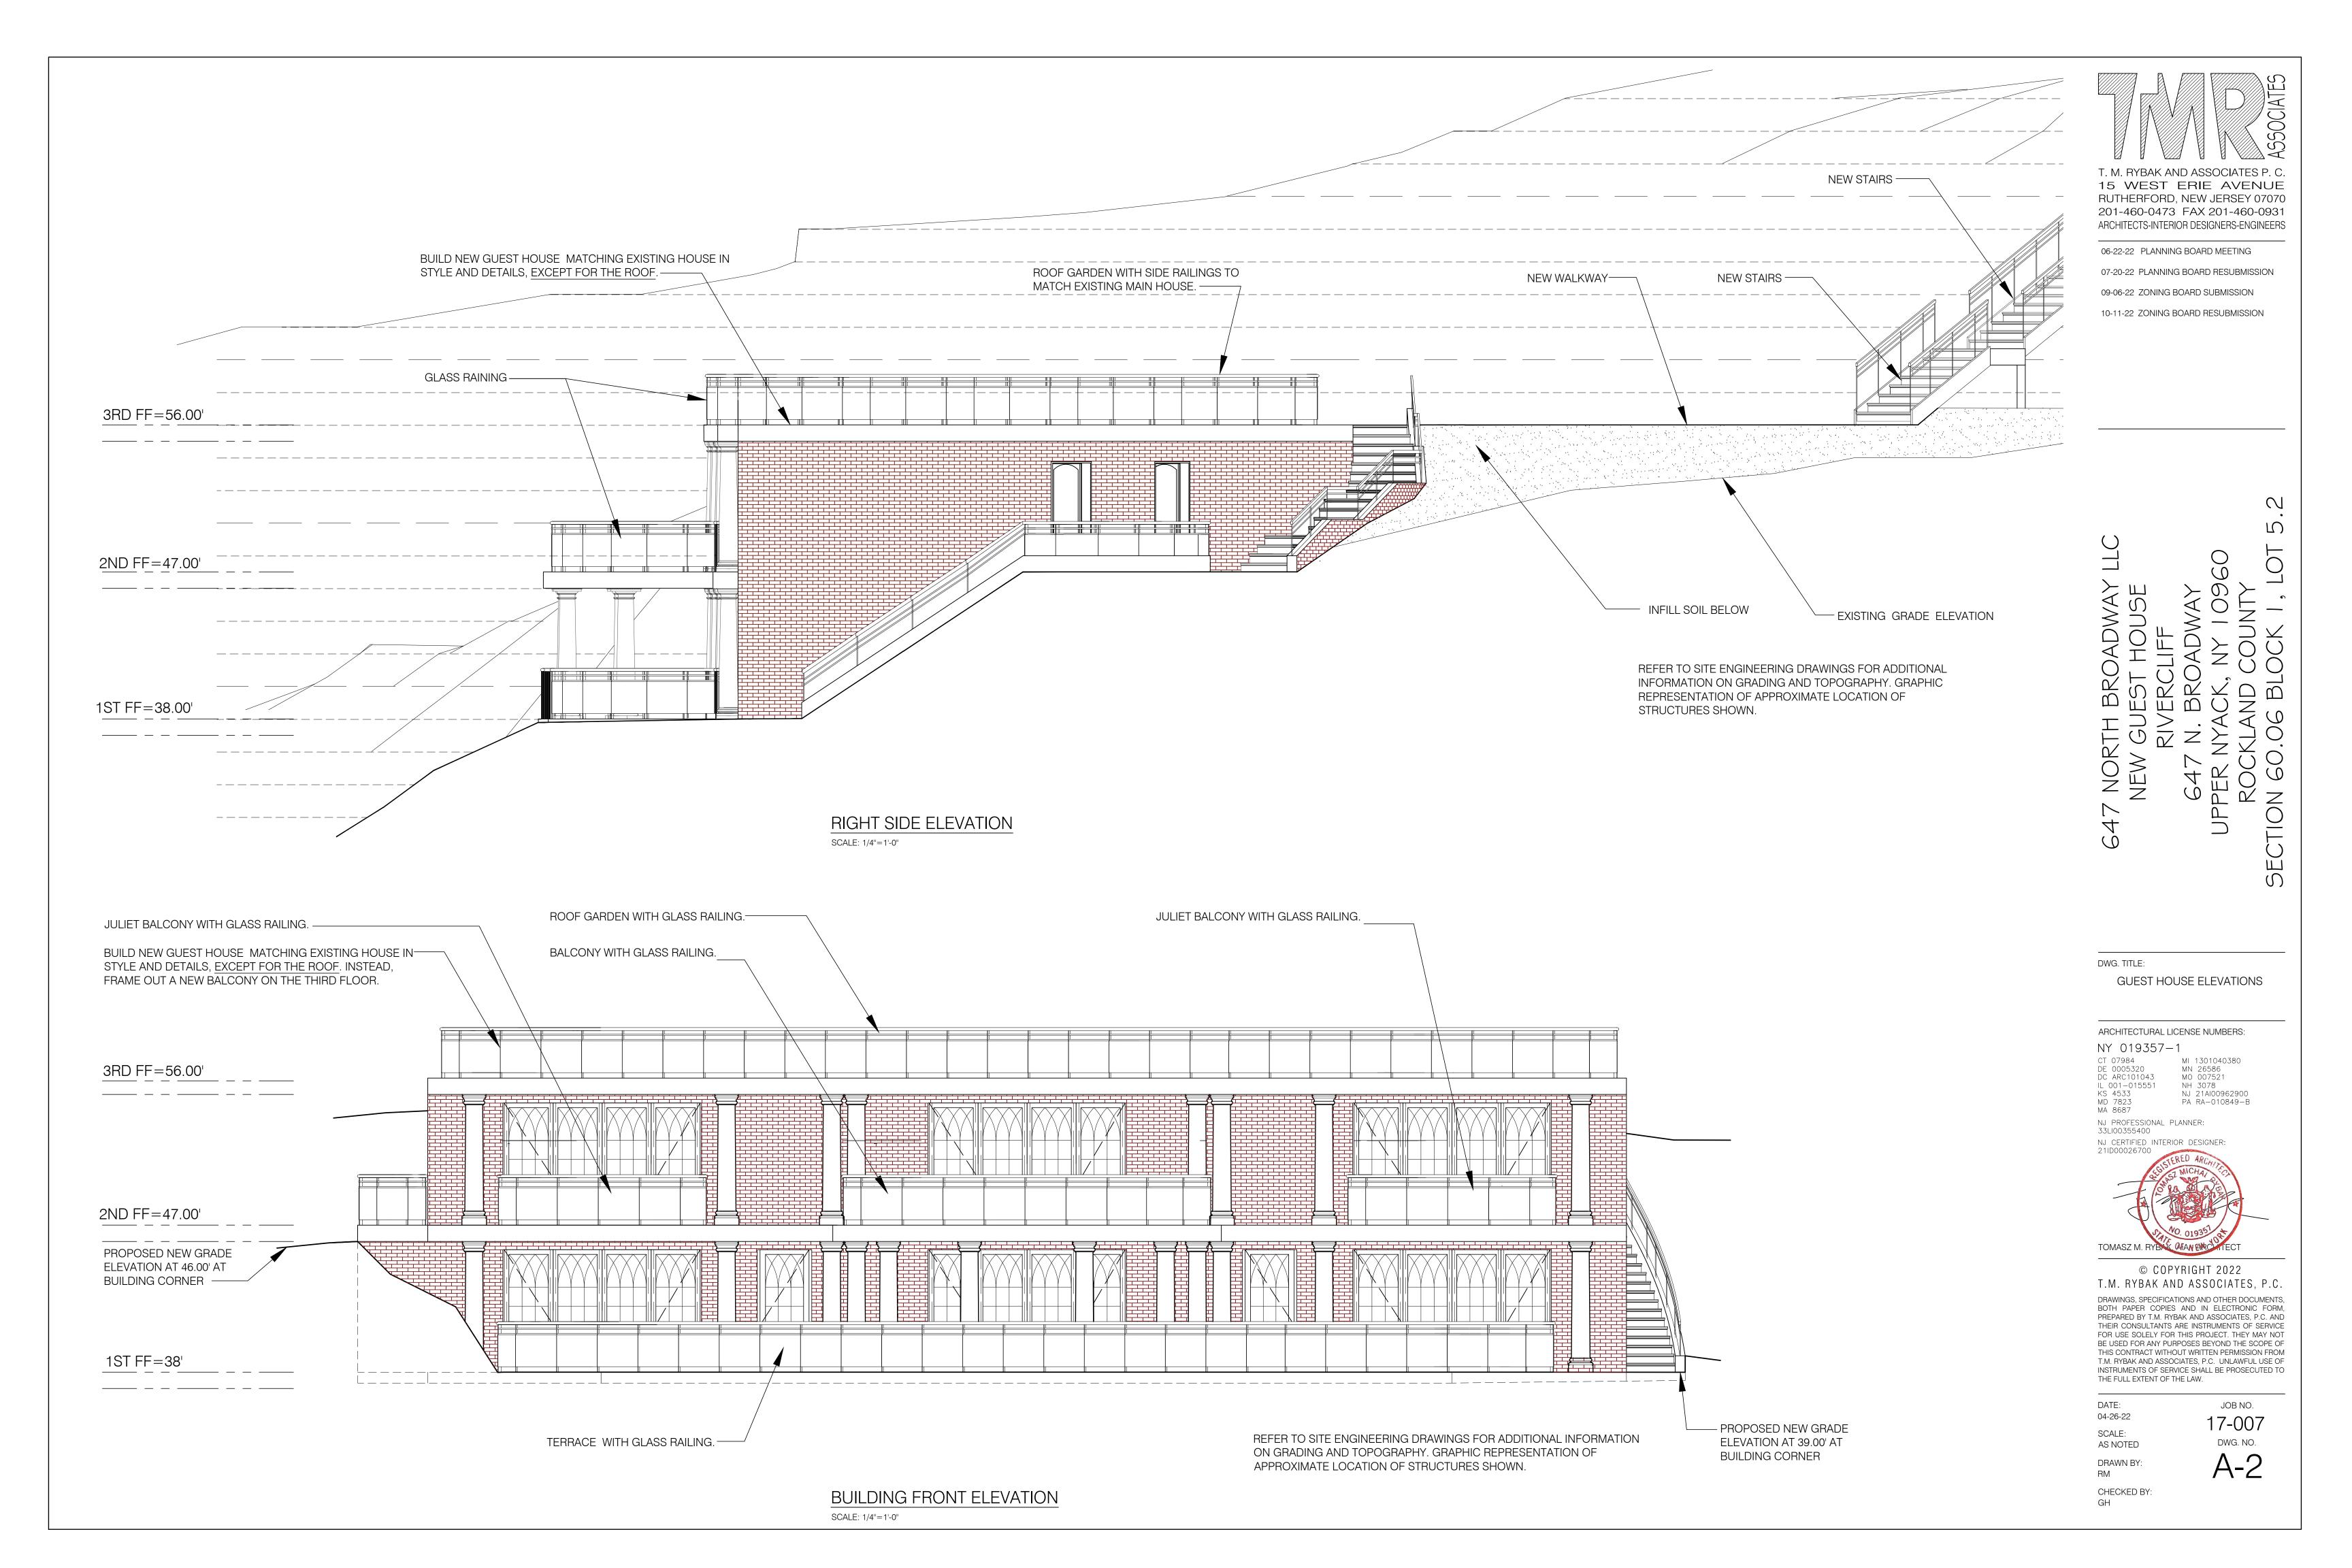

15 WEST ERIE AVENUE RUTHERFORD, NEW JERSEY 07070 201-460-0473 FAX 201-460-0931 ARCHITECTS-INTERIOR DESIGNERS-ENGINEERS

06-22-22 PLANNING BOARD MEETING

07-20-22 PLANNING BOARD RESUBMISSION

09-06-22 ZONING BOARD SUBMISSION

10-11-22 ZONING BOARD RESUBMISSION

DWG. TITLE:

PROPOSED FIRST AND SECOND FLOOR PLANS

ARCHITECTURAL LICENSE NUMBERS: NY 019357-1 CT 07984

MI 1301040380 MN 26586 MO 007521 NH 3078 NJ 21A100962900 IL 001-015551 KS 4533 MD 7823 MA 8687 PA RA-010849-B