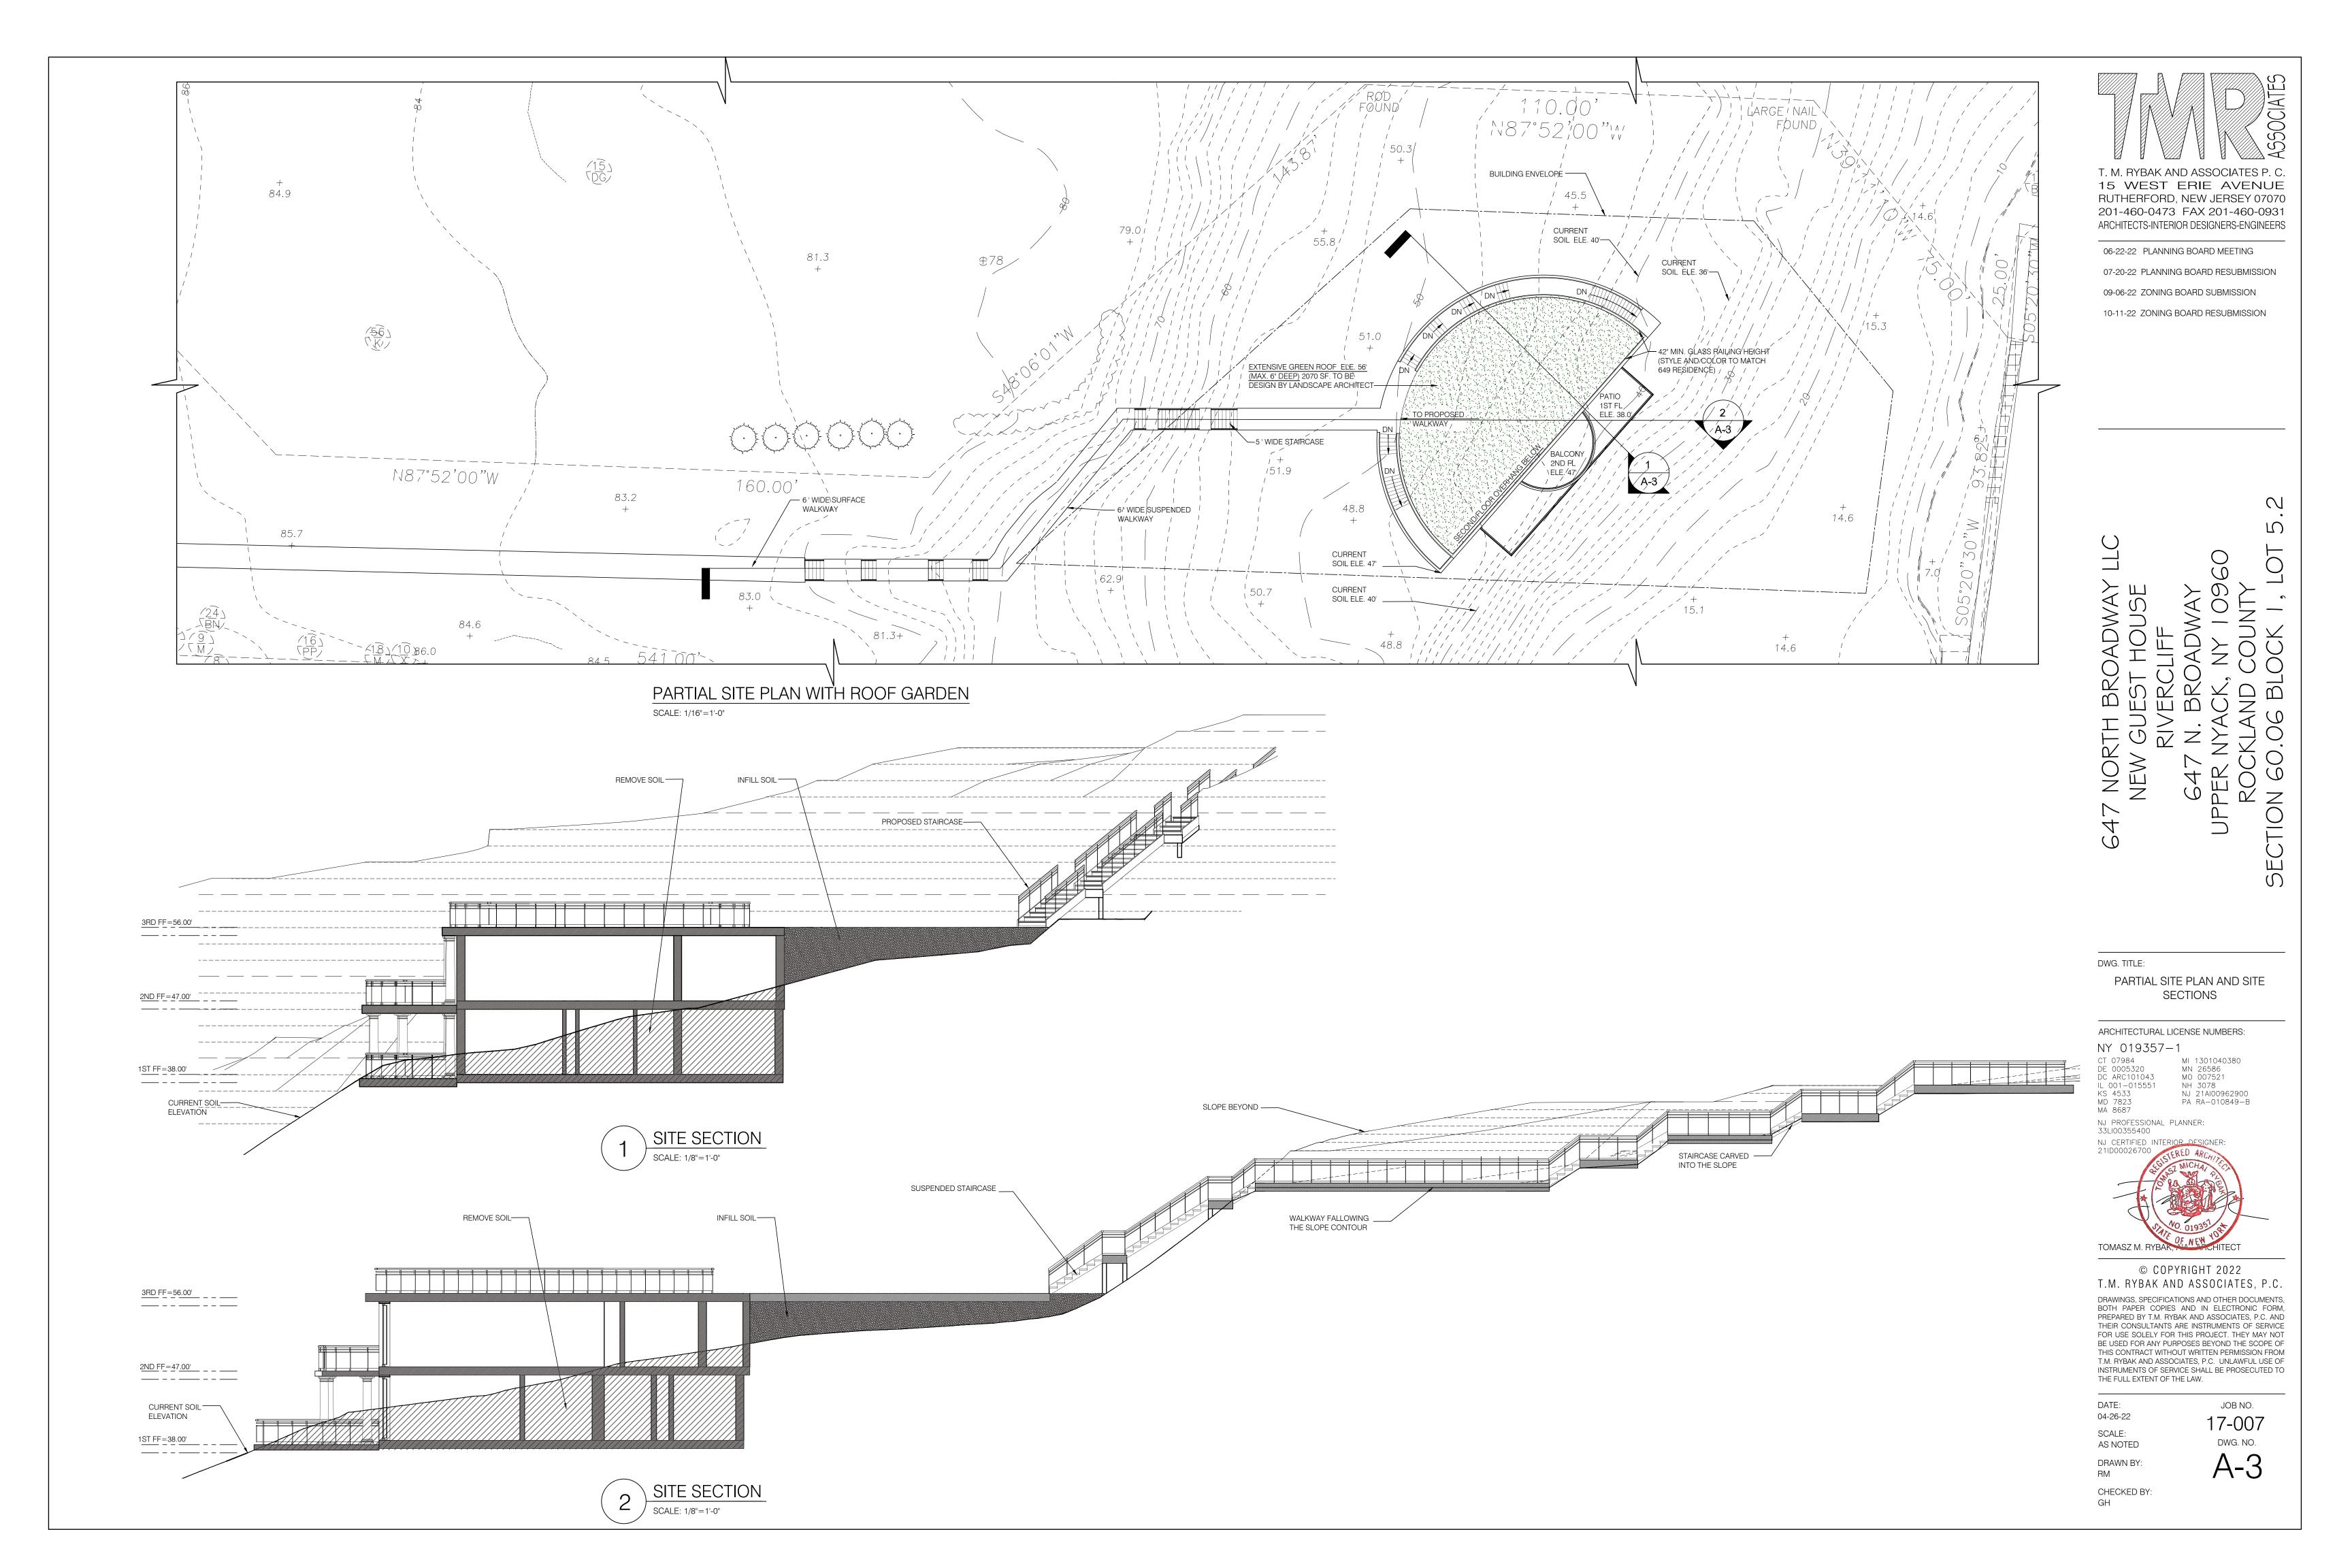

15 WEST ERIE AVENUE RUTHERFORD, NEW JERSEY 07070 201-460-0473 FAX 201-460-0931 ARCHITECTS-INTERIOR DESIGNERS-ENGINEERS

06-22-22 PLANNING BOARD MEETING

07-20-22 PLANNING BOARD RESUBMISSION

09-06-22 ZONING BOARD SUBMISSION

10-11-22 ZONING BOARD RESUBMISSION

DWG. TITLE:

PROPOSED FIRST AND SECOND FLOOR PLANS

ARCHITECTURAL LICENSE NUMBERS: NY 019357-1 CT 07984

MI 1301040380 MN 26586 MO 007521 NH 3078 NJ 21A100962900 IL 001-015551 KS 4533 MD 7823 MA 8687 PA RA-010849-B