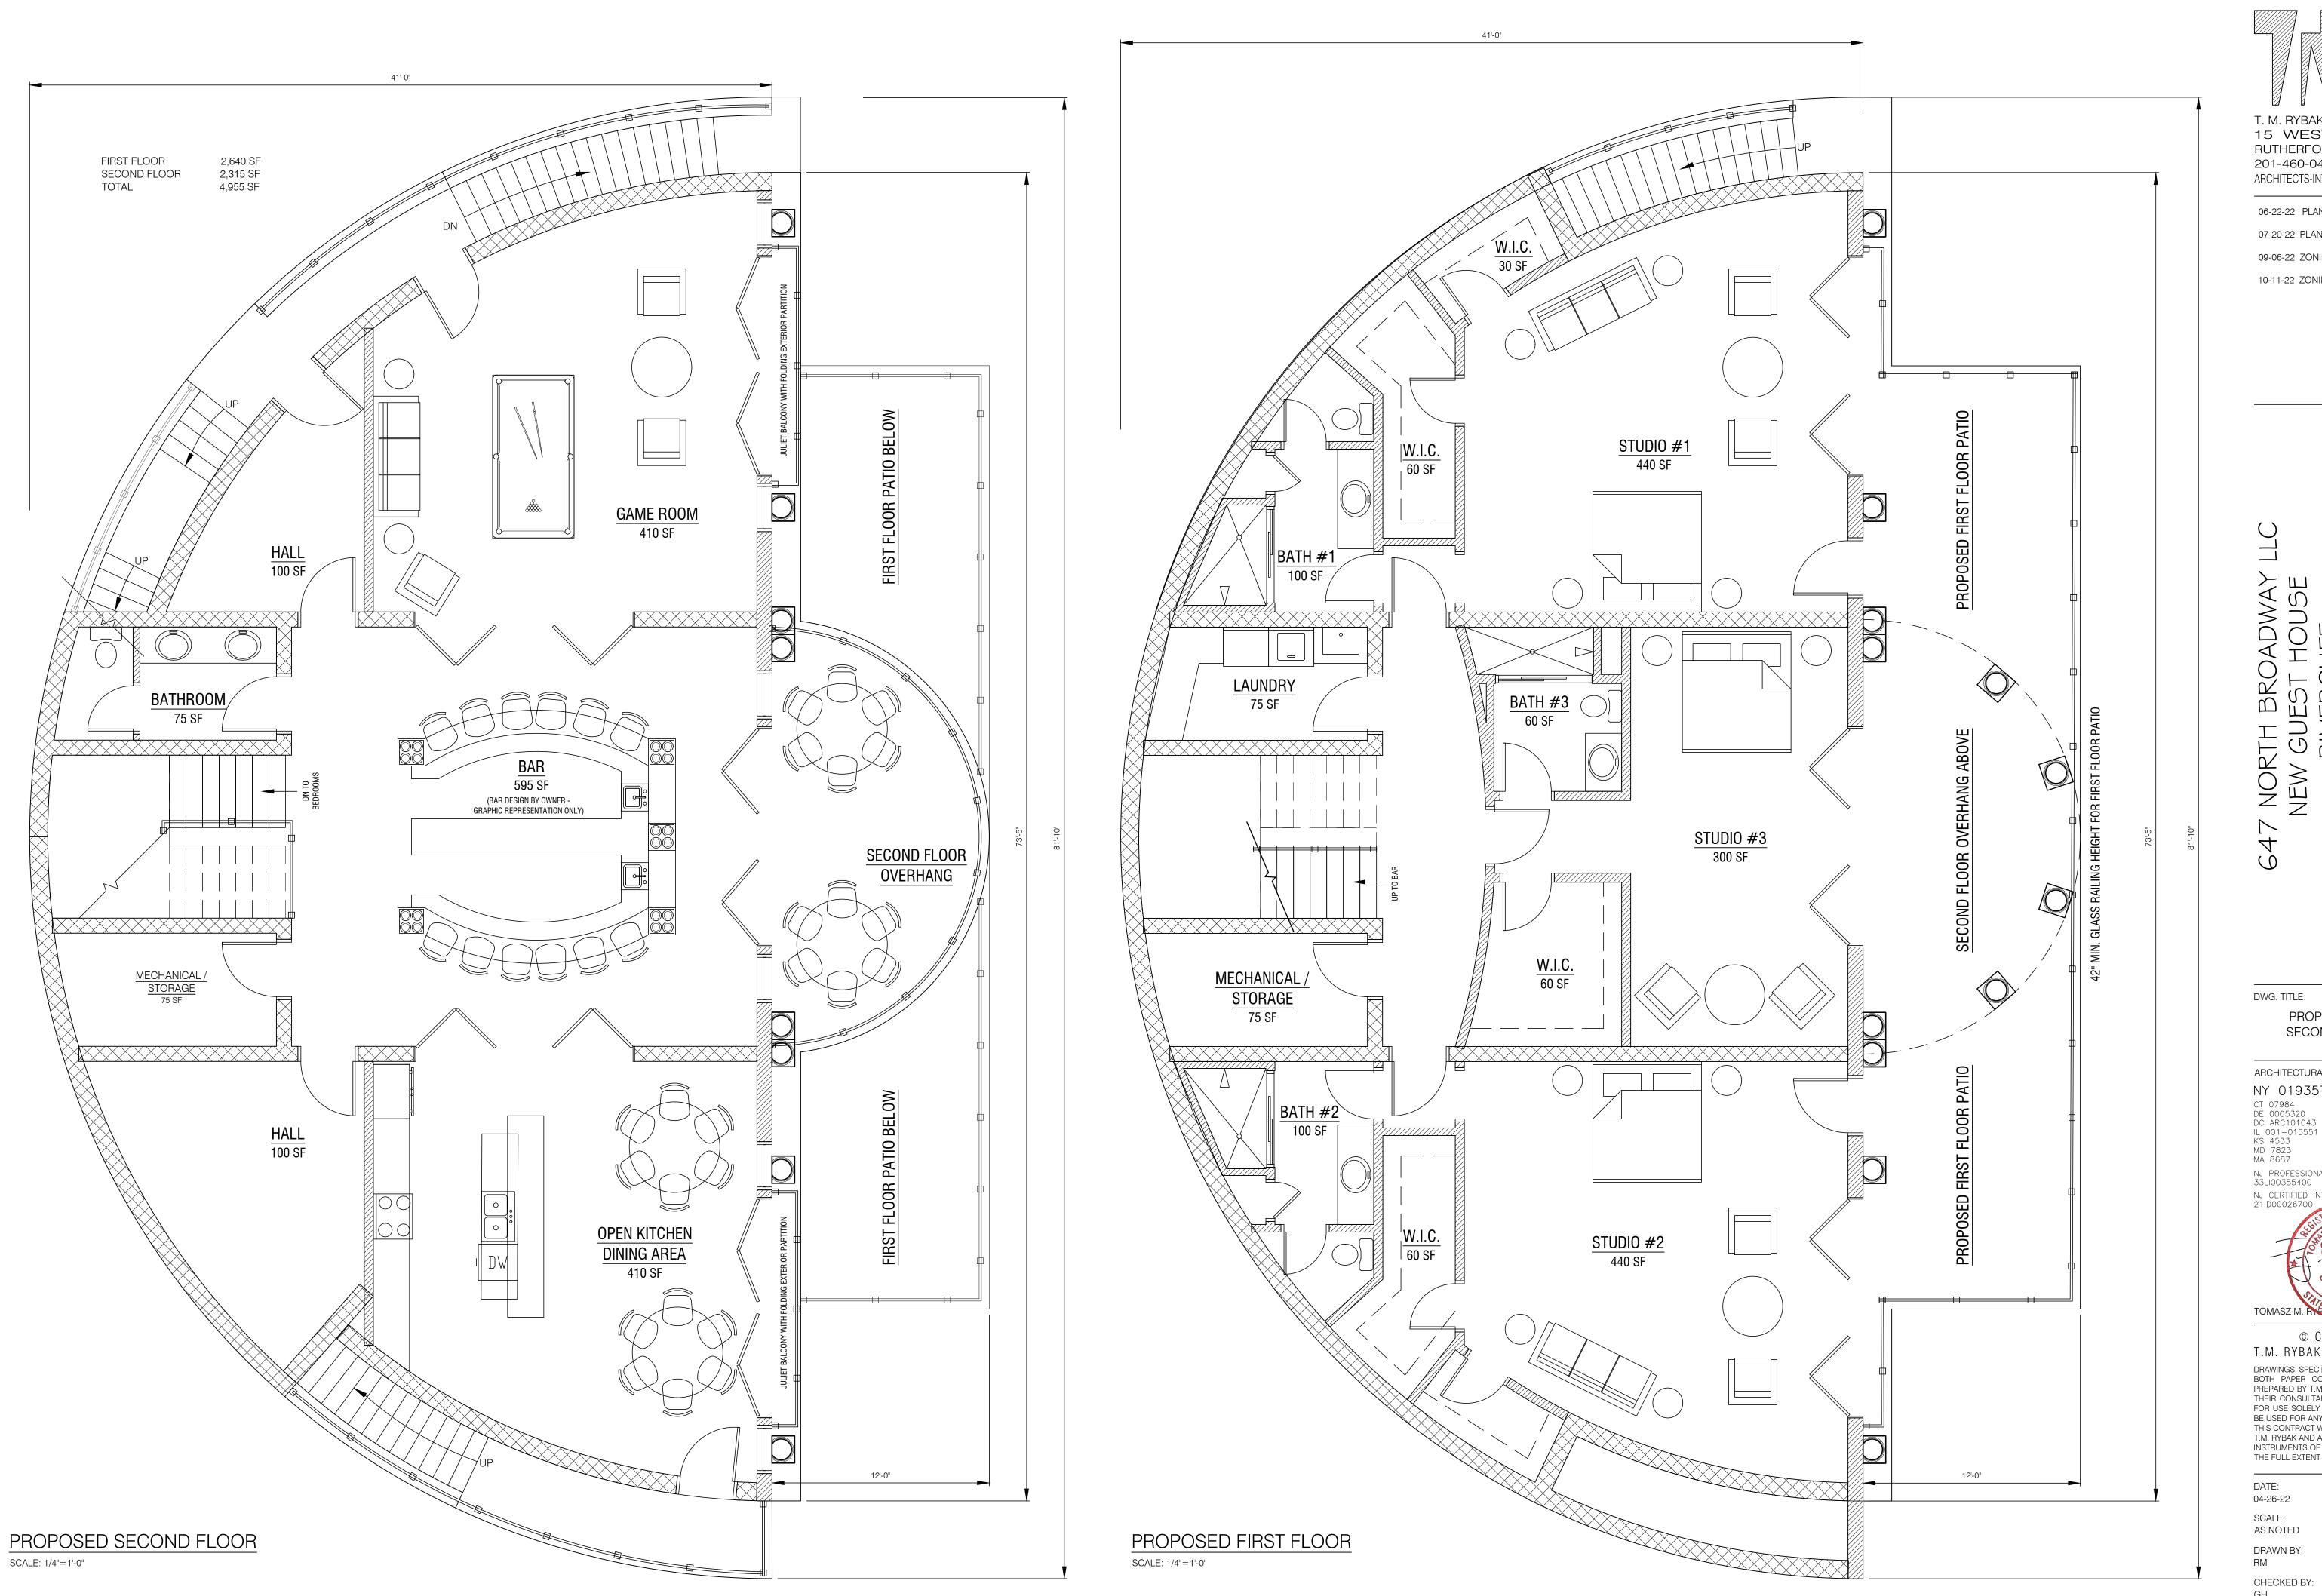

15 WEST ERIE AVENUE RUTHERFORD, NEW JERSEY 07070 201-460-0473 FAX 201-460-0931 ARCHITECTS-INTERIOR DESIGNERS-ENGINEERS

06-22-22 PLANNING BOARD MEETING

07-20-22 PLANNING BOARD RESUBMISSION

09-06-22 ZONING BOARD SUBMISSION

10-11-22 ZONING BOARD RESUBMISSION

DWG. TITLE:

PROPOSED FIRST AND SECOND FLOOR PLANS

ARCHITECTURAL LICENSE NUMBERS: NY 019357-1 CT 07984

MI 1301040380 MN 26586 MO 007521 NH 3078 NJ 21A100962900 IL 001-015551 KS 4533 MD 7823 MA 8687 PA RA-010849-B

NJ PROFESSIONAL PLANNER: 33LI00355400

## © COPYRIGHT 2022

T.M. RYBAK AND ASSOCIATES, P.C. DRAWINGS, SPECIFICATIONS AND OTHER DOCUMENTS, BOTH PAPER COPIES AND IN ELECTRONIC FORM, PREPARED BY T.M. RYBAK AND ASSOCIATES, P.C. AND THEIR CONSULTANTS ARE INSTRUMENTS OF SERVICE FOR USE SOLELY FOR THIS PROJECT. THEY MAY NOT BE USED FOR ANY PURPOSES BEYOND THE SCOPE OF THIS CONTRACT WITHOUT WRITTEN PERMISSION FROM T.M. RYBAK AND ASSOCIATES, P.C. UNLAWFUL USE OF INSTRUMENTS OF SERVICE SHALL BE PROSECUTED TO THE FULL EXTENT OF THE LAW.

04-26-22

JOB NO. 17-007 DWG. NO. A-1

RM CHECKED BY:

T. M. RYBAK AND ASSOCIATES P. C. 15 WEST ERIE AVENUE RUTHERFORD, NEW JERSEY 07070 201-460-0473 FAX 201-460-0931 ARCHITECTS-INTERIOR DESIGNERS-ENGINEERS