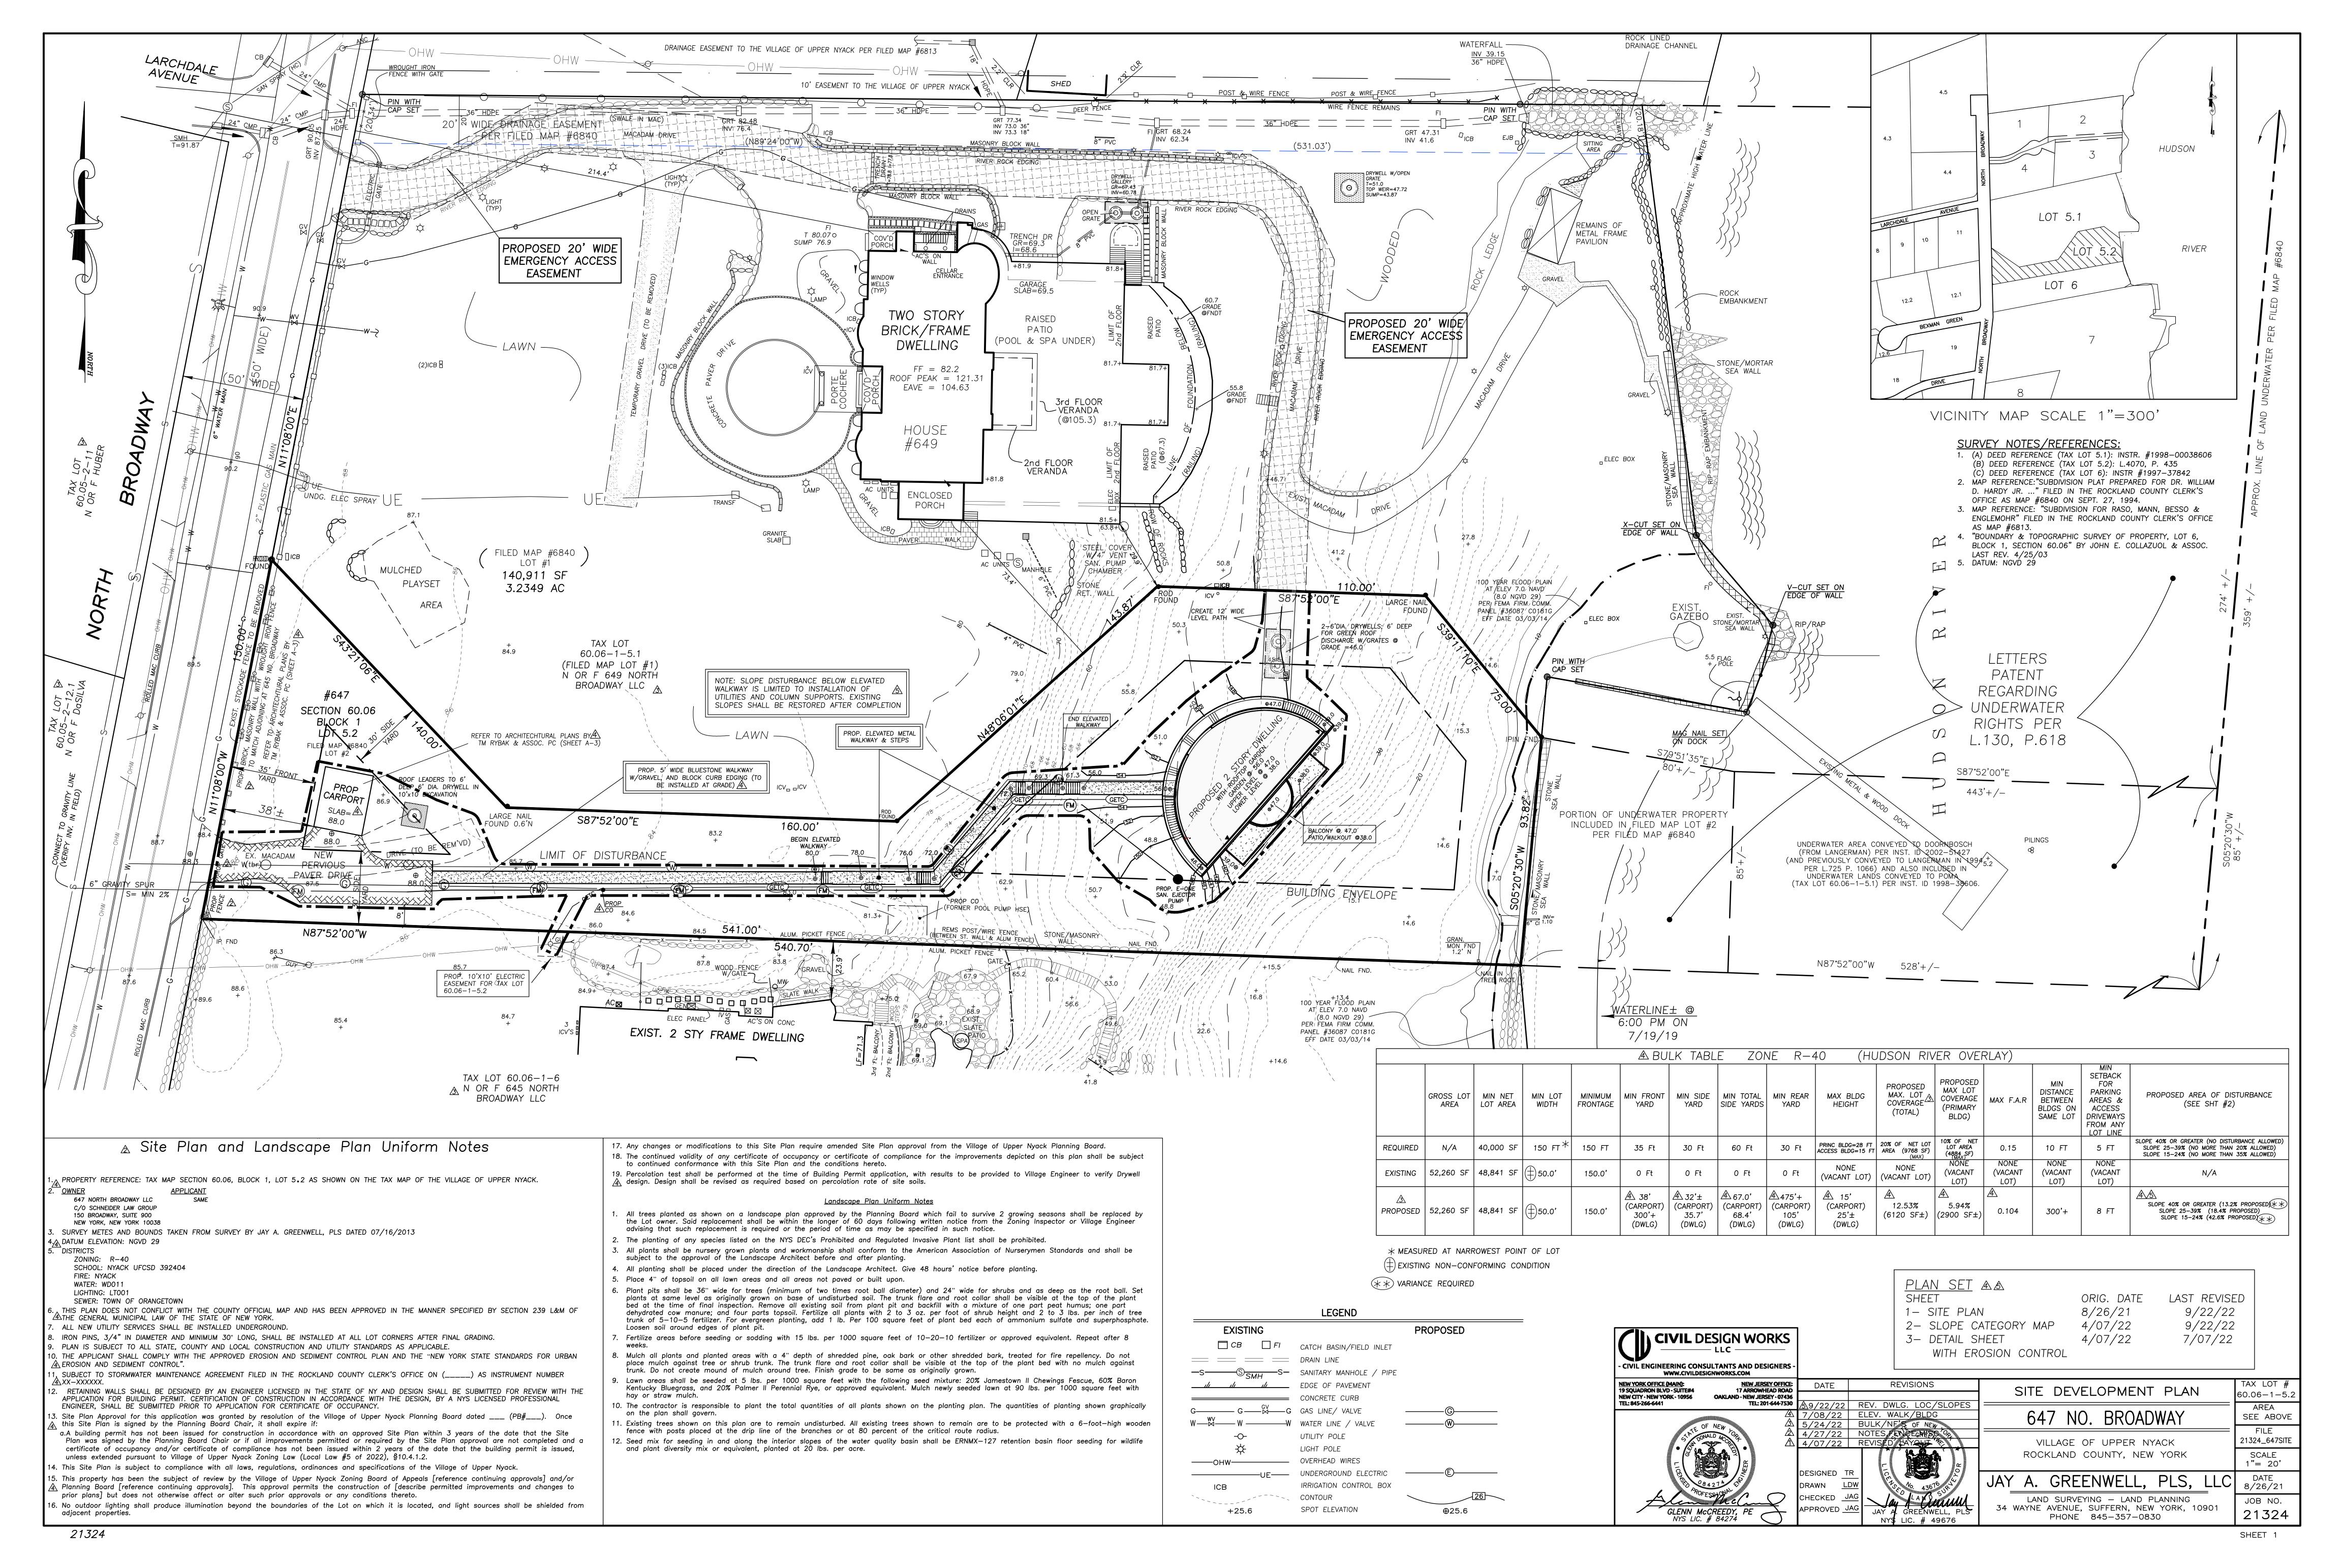

15 WEST ERIE AVENUE RUTHERFORD, NEW JERSEY 07070 201-460-0473 FAX 201-460-0931 ARCHITECTS-INTERIOR DESIGNERS-ENGINEERS

06-22-22 PLANNING BOARD MEETING

07-20-22 PLANNING BOARD RESUBMISSION

09-06-22 ZONING BOARD SUBMISSION

10-11-22 ZONING BOARD RESUBMISSION

DWG. TITLE:

PROPOSED FIRST AND SECOND FLOOR PLANS

ARCHITECTURAL LICENSE NUMBERS: NY 019357-1 CT 07984

MI 1301040380 MN 26586 MO 007521 NH 3078 NJ 21A100962900 IL 001-015551 KS 4533 MD 7823 MA 8687 PA RA-010849-B

NJ PROFESSIONAL PLANNER: 33LI00355400



## © COPYRIGHT 2022

T.M. RYBAK AND ASSOCIATES, P.C. DRAWINGS, SPECIFICATIONS AND OTHER DOCUMENTS, BOTH PAPER COPIES AND IN ELECTRONIC FORM, PREPARED BY T.M. RYBAK AND ASSOCIATES, P.C. AND THEIR CONSULTANTS ARE INSTRUMENTS OF SERVICE FOR USE SOLELY FOR THIS PROJECT. THEY MA