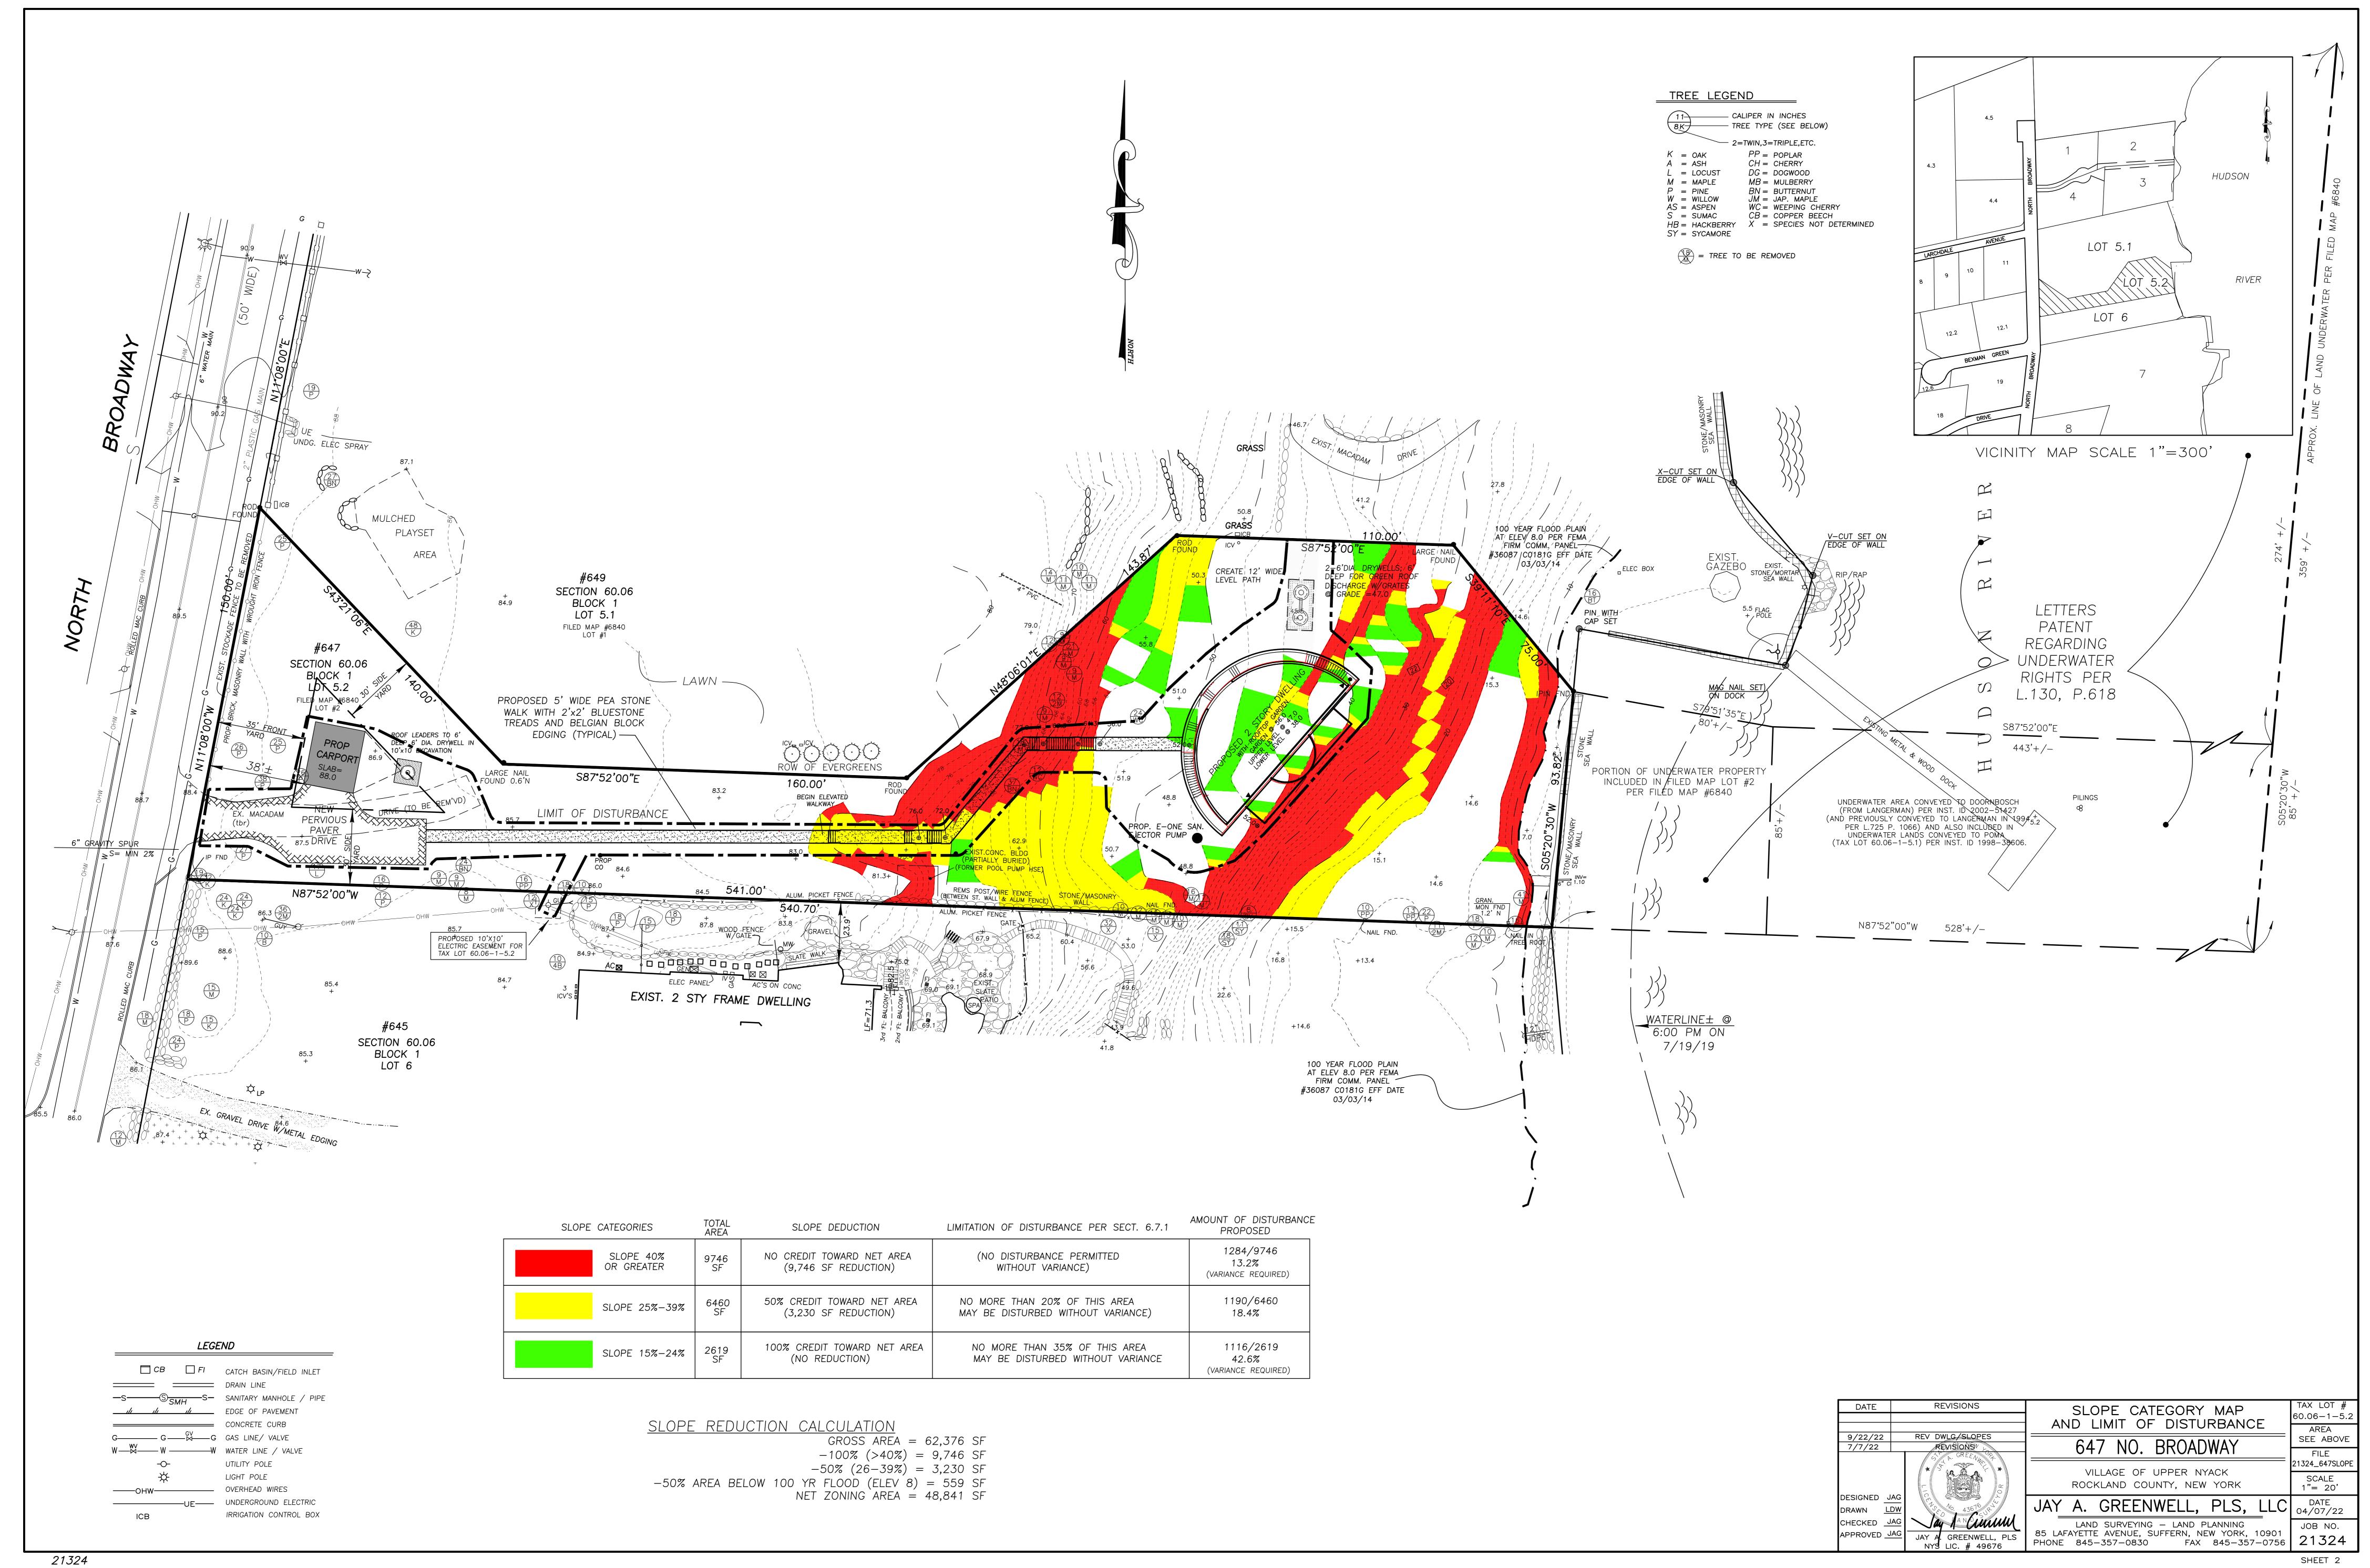

15 WEST ERIE AVENUE RUTHERFORD, NEW JERSEY 07070 201-460-0473 FAX 201-460-0931 ARCHITECTS-INTERIOR DESIGNERS-ENGINEERS

06-22-22 PLANNING BOARD MEETING

07-20-22 PLANNING BOARD RESUBMISSION

09-06-22 ZONING BOARD SUBMISSION

10-11-22 ZONING BOARD RESUBMISSION

DWG. TITLE:

PROPOSED FIRST AND SECOND FLOOR PLANS

ARCHITECTURAL LICENSE NUMBERS: NY 019357-1 CT 07984

MI 1301040380 MN 26586 MO 007521 NH 3078 NJ 21A100962900 IL 001-015551 KS 4533 MD 7823 MA 8687 PA RA-010849-B

NJ PROFESSIONAL PLANNER: 33LI00355400



## © COPYRIGHT 2022

T.M. RYBAK AND ASSOCIATES, P.C. DRAWINGS, SPECIFICATIONS AND OTHER DOCUMENTS, BOTH PAPER COPIES AND IN ELECTRONIC FORM, PREPARED BY T.M. RYBAK AND ASSOCIATES, P.C. AND THEIR CONSULTANTS ARE INSTRUMENTS OF SERVICE FOR USE SOLELY FOR THIS PROJECT. THEY MAY